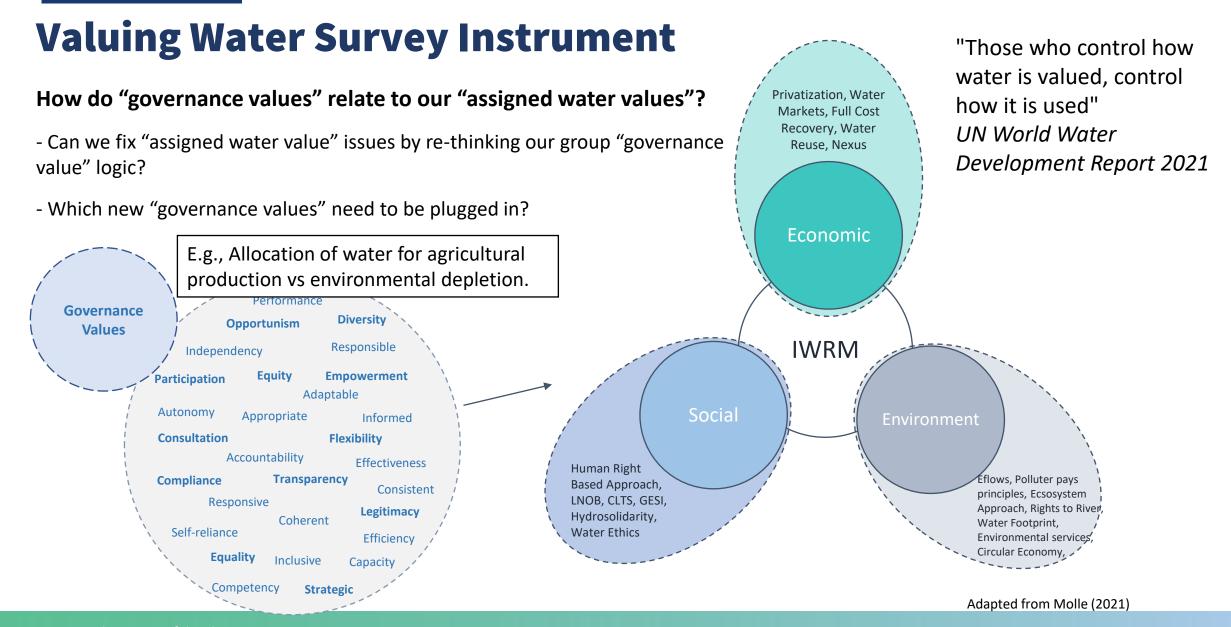

#### **Section 2: Governance-Related Values**

In your opinion, which values should governance systems hold? Please select your preference between the two governance values options by indicating an "x" in box next to it.

| 16 | Consultation  | Performance    |  |
|----|---------------|----------------|--|
| 17 | Compliance    | Diversity      |  |
| 18 | Responsive    | Responsible    |  |
| 19 | Self-reliance | Empowerment    |  |
| 20 | Equality      | Opportunism    |  |
| 21 | Efficiency    | Equity         |  |
| 22 | Competency    | Participation  |  |
| 23 | Inclusive     | Adaptable      |  |
| 24 | Transparency  | Independency   |  |
| 25 | Capacity      | Accountability |  |
| 26 | Agile         | Appropriate    |  |
| 27 | Legitimacy    | Flexibility    |  |
| 28 | Consistent    | Autonomy       |  |
| 29 | Effectiveness | Informed       |  |
| 30 | Strategic     | Coherent       |  |
|    |               |                |  |