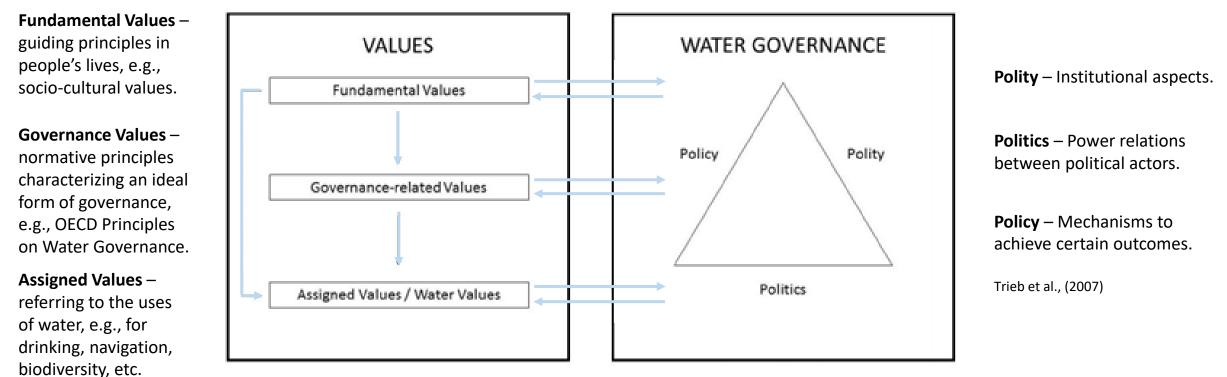

#### **Values and Water Governance Framework**

Valuing Water Cascades – The ebb and flow relationship between the values held at the three different levels.

Schulz et al., (2017)

### No. Section 1: Fundamental Values

What are the socio-cultural values that you adhere to? Please select your preference between the two fundamental value options by indicating an "x" in box next to it.

#### **Section 2: Governance-Related Values**

In your opinion, which values should governance systems hold? Please select your preference between the two governance values options by indicating an "x" in box next to it.

#### **Section 3: Assigned Values/Water Values**

Why is water important for you? What value does water have for you? Please select your preference between the two assigned water value options by indicating an "x" in box next to it.