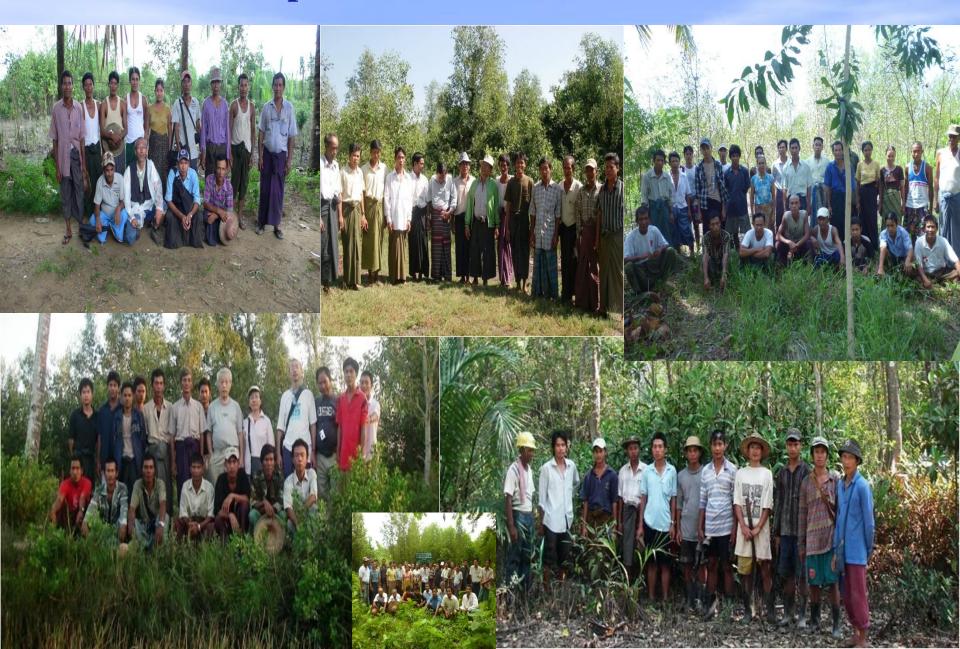

# **FREDA Mangrove Reforestation Projects**

| No | Project                 | Duration  | Area    |
|----|-------------------------|-----------|---------|
| 1  | FREDA/ACTMANG Project   | 1999-2018 | 2550 ha |
| 2  | FREDA/EED Project       | 2011-2016 | 300 ha  |
| 3  | FREDA/Lion Club Project | 2008-2016 | 30 ha   |
| 4  | FREDA/DKH Project       | 2008      | 20 ha   |
| 5  | FREDA/MERN Project      | 2011      | 24 ha   |
| 6  | FREDA/Postal Project    | 2010      | 16 ha   |
|    | Total                   |           | 2940 ha |

#### **Location Map of FREDA Mangrove Reforestation Areas**





# FREDA / ACTMANG Mangrove Rehabilitation Project in Pyindaye Reserved Forest



# **Extension and Organizing**





# **Forest User Group Meeting**



## **Forest User Groups and Partners**



## **Study tour and Cross visit**



# **Nursery Establishment**



## **Boundary demarcation**







#### **Seedling Transporation by Boat**



#### **Seedling Transporation in Field**









#### **December Survival Counting**



#### FREDA / Lion Club-K0BE Mangrove Plantation



#### FREDA / DKH Mangrove Plantation



**Kadonekani Reserved Forest** 

#### FREDA/MERN Public Awareness

FREDA/MERN Mangrove Restoration and Community Forestry Project





ပျိုးပင်များသည် အပြစ်ကင်းသည့် အနာဂါတ်မျိုးဆက်များနှင့်တူပါသည်။



ကျွန်ုပ်တို့၏ အနာဂါတ်အတွက်ဒီရေတောသစ်မျိုးများပျိုးထောင်စိုက်ပျိုးကြပါစို့





ဒီရေတောများစိုက်ပျိုး ထိန်းသိမ်းကြပါစို့



#### **FREDA Mangrove Reforestation**