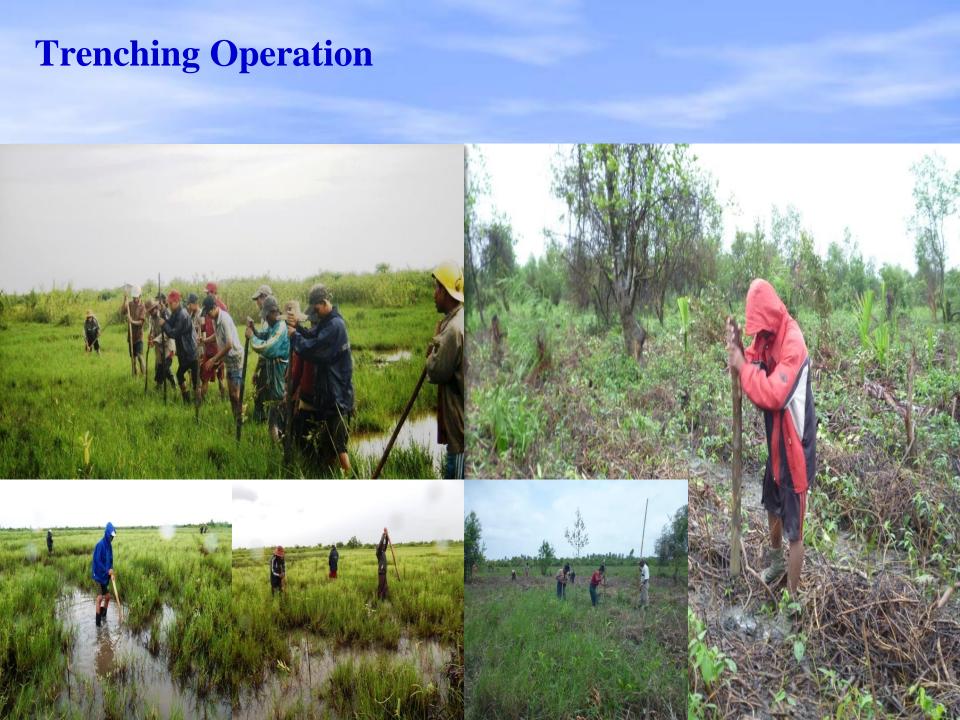

99-2018 | 2550 ha |
| 2  | FREDA/EED Project       | 2011-2016 | 300 ha  |
| 3  | FREDA/Lion Club Project | 2008-2016 | 30 ha   |
| 4  | FREDA/DKH Project       | 2008      | 20 ha   |
| 5  | FREDA/MERN Project      | 2011      | 24 ha   |
| 6  | FREDA/Postal Project    | 2010      | 16 ha   |
|    | Total                   |           | 2940 ha |

#### **Location Map of FREDA Mangrove Reforestation Areas**





# FREDA / ACTMANG Mangrove Rehabilitation Project in Pyindaye Reserved Forest



# **Extension and Organizing**





# **Forest User Group Meeting**



## **Forest User Groups and Partners**



## **Study tour and Cross visit**



# **Nursery Establishment**



## **Boundary demarcation**







#### **Seedling Transporation by Boat**



#### **Seedling Transporation in Field**









#### **December Survival Counting**



#### FREDA / Lion Club-K0BE Mangrove Plantation



#### FREDA / DKH Mangrove Plantation



**Kadonekani Reserved Forest** 

#### FREDA/MERN Public Awareness

FREDA/MERN Mangrove Restoration and Community Forestry Project





ပျိုးပင်များသည် အပြစ်ကင်းသည့် အနာဂါတ်မျိုးဆက်များနှင့်တူပါသည်။



ကျွန်ုပ်တို့၏ အနာဂါတ်အတွက်ဒီရေတောသစ်မျိုးများပျိုးထောင်စိုက်ပျိုးကြပါစို့





ဒီရေတောများစိုက်ပျိုး ထိန်းသိမ်းကြပါစို့



#### **FREDA Mangrove Reforestation**