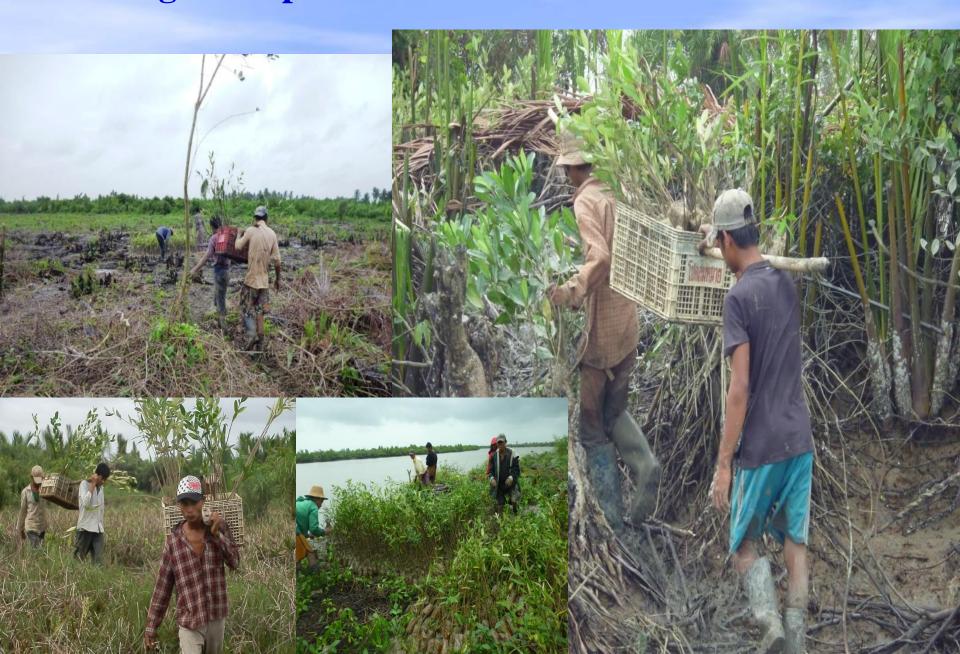

1999-2018 | 2550 ha |
| 2  | FREDA/EED Project       | 2011-2016 | 300 ha  |
| 3  | FREDA/Lion Club Project | 2008-2016 | 30 ha   |
| 4  | FREDA/DKH Project       | 2008      | 20 ha   |
| 5  | FREDA/MERN Project      | 2011      | 24 ha   |
| 6  | FREDA/Postal Project    | 2010      | 16 ha   |
|    | Total                   |           | 2940 ha |

#### **Location Map of FREDA Mangrove Reforestation Areas**





# FREDA / ACTMANG Mangrove Rehabilitation Project in Pyindaye Reserved Forest



# **Extension and Organizing**





# **Forest User Group Meeting**



## **Forest User Groups and Partners**



## **Study tour and Cross visit**



# **Nursery Establishment**



## **Boundary demarcation**







#### **Seedling Transporation by Boat**



#### **Seedling Transporation in Field**









#### **December Survival Counting**



#### FREDA / Lion Club-K0BE Mangrove Plantation



#### FREDA / DKH Mangrove Plantation



**Kadonekani Reserved Forest** 

#### FREDA/MERN Public Awareness

FREDA/MERN Mangrove Restoration and Community Forestry Project





ပျိုးပင်များသည် အပြစ်ကင်းသည့် အနာဂါတ်မျိုးဆက်များနှင့်တူပါသည်။



ကျွန်ုပ်တို့၏ အနာဂါတ်အတွက်ဒီရေတောသစ်မျိုးများပျိုးထောင်စိုက်ပျိုးကြပါစို့





ဒီရေတောများစိုက်ပျိုး ထိန်းသိမ်းကြပါစို့



#### **FREDA Mangrove Reforestation**