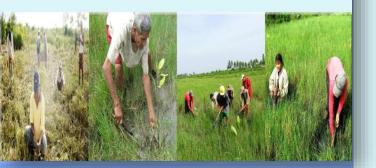

Project in Pyindaye Reserved Forest



# **Extension and Organizing**





# **Forest User Group Meeting**



## **Forest User Groups and Partners**



## **Study tour and Cross visit**



# **Nursery Establishment**



## **Boundary demarcation**







#### **Seedling Transporation by Boat**



#### **Seedling Transporation in Field**









#### **December Survival Counting**



#### FREDA / Lion Club-K0BE Mangrove Plantation



#### FREDA / DKH Mangrove Plantation



**Kadonekani Reserved Forest** 

#### FREDA/MERN Public Awareness

FREDA/MERN Mangrove Restoration and Community Forestry Project





ပျိုးပင်များသည် အပြစ်ကင်းသည့် အနာဂါတ်မျိုးဆက်များနှင့်တူပါသည်။



ကျွန်ုပ်တို့၏ အနာဂါတ်အတွက်ဒီရေတောသစ်မျိုးများပျိုးထောင်စိုက်ပျိုးကြပါစို့





ဒီရေတောများစိုက်ပျိုး ထိန်းသိမ်းကြပါစို့



#### **FREDA Mangrove Reforestation**