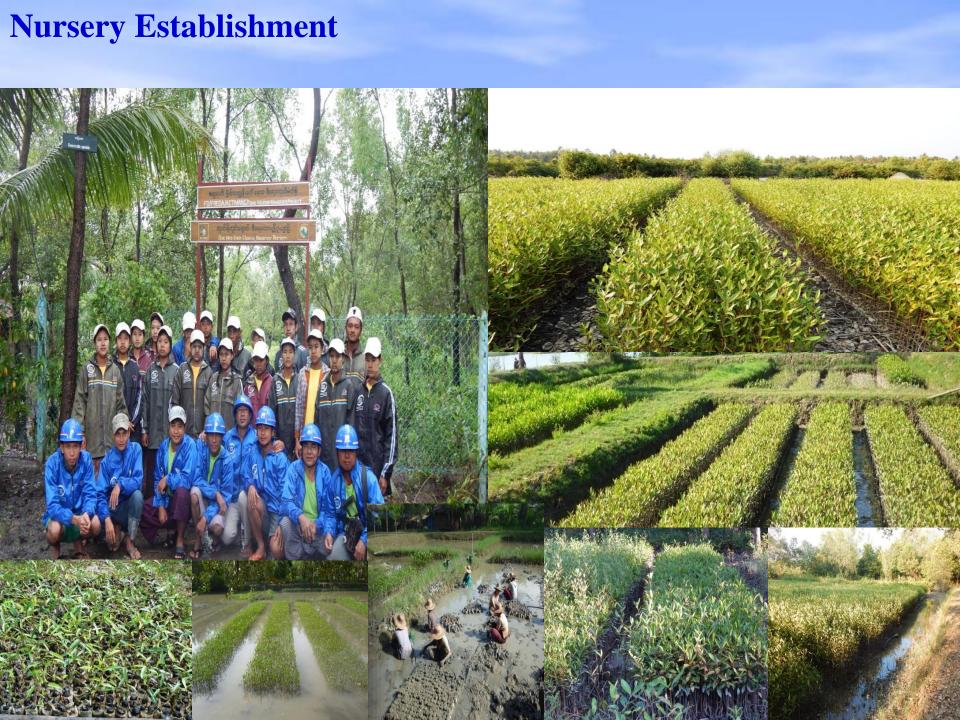

| Duration  | Area    |
|----|-------------------------|-----------|---------|
| 1  | FREDA/ACTMANG Project   | 1999-2018 | 2550 ha |
| 2  | FREDA/EED Project       | 2011-2016 | 300 ha  |
| 3  | FREDA/Lion Club Project | 2008-2016 | 30 ha   |
| 4  | FREDA/DKH Project       | 2008      | 20 ha   |
| 5  | FREDA/MERN Project      | 2011      | 24 ha   |
| 6  | FREDA/Postal Project    | 2010      | 16 ha   |
|    | Total                   |           | 2940 ha |

#### **Location Map of FREDA Mangrove Reforestation Areas**





# FREDA / ACTMANG Mangrove Rehabilitation Project in Pyindaye Reserved Forest



# **Extension and Organizing**





# **Forest User Group Meeting**



## **Forest User Groups and Partners**



## **Study tour and Cross visit**



# **Nursery Establishment**



## **Boundary demarcation**







#### **Seedling Transporation by Boat**



#### **Seedling Transporation in Field**









#### **December Survival Counting**



#### FREDA / Lion Club-K0BE Mangrove Plantation



#### FREDA / DKH Mangrove Plantation



**Kadonekani Reserved Forest** 

#### FREDA/MERN Public Awareness

FREDA/MERN Mangrove Restoration and Community Forestry Project





ပျိုးပင်များသည် အပြစ်ကင်းသည့် အနာဂါတ်မျိုးဆက်များနှင့်တူပါသည်။



ကျွန်ုပ်တို့၏ အနာဂါတ်အတွက်ဒီရေတောသစ်မျိုးများပျိုးထောင်စိုက်ပျိုးကြပါစို့





ဒီရေတောများစိုက်ပျိုး ထိန်းသိမ်းကြပါစို့



#### **FREDA Mangrove Reforestation**