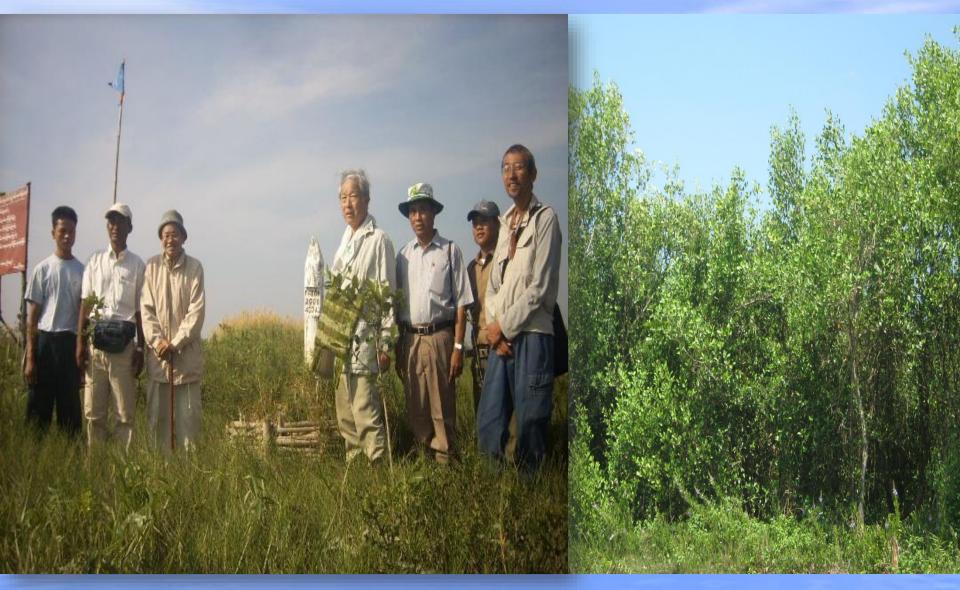

| FREDA/DKH Project       | 2008      | 20 ha   |
| 5  | FREDA/MERN Project      | 2011      | 24 ha   |
| 6  | FREDA/Postal Project    | 2010      | 16 ha   |
|    | Total                   |           | 2940 ha |

#### **Location Map of FREDA Mangrove Reforestation Areas**





# FREDA / ACTMANG Mangrove Rehabilitation Project in Pyindaye Reserved Forest



# **Extension and Organizing**





# **Forest User Group Meeting**



## **Forest User Groups and Partners**



## **Study tour and Cross visit**



# **Nursery Establishment**



## **Boundary demarcation**







#### **Seedling Transporation by Boat**



#### **Seedling Transporation in Field**









#### **December Survival Counting**



#### FREDA / Lion Club-K0BE Mangrove Plantation



#### FREDA / DKH Mangrove Plantation



**Kadonekani Reserved Forest** 

#### FREDA/MERN Public Awareness

FREDA/MERN Mangrove Restoration and Community Forestry Project





ပျိုးပင်များသည် အပြစ်ကင်းသည့် အနာဂါတ်မျိုးဆက်များနှင့်တူပါသည်။



ကျွန်ုပ်တို့၏ အနာဂါတ်အတွက်ဒီရေတောသစ်မျိုးများပျိုးထောင်စိုက်ပျိုးကြပါစို့





ဒီရေတောများစိုက်ပျိုး ထိန်းသိမ်းကြပါစို့



#### **FREDA Mangrove Reforestation**