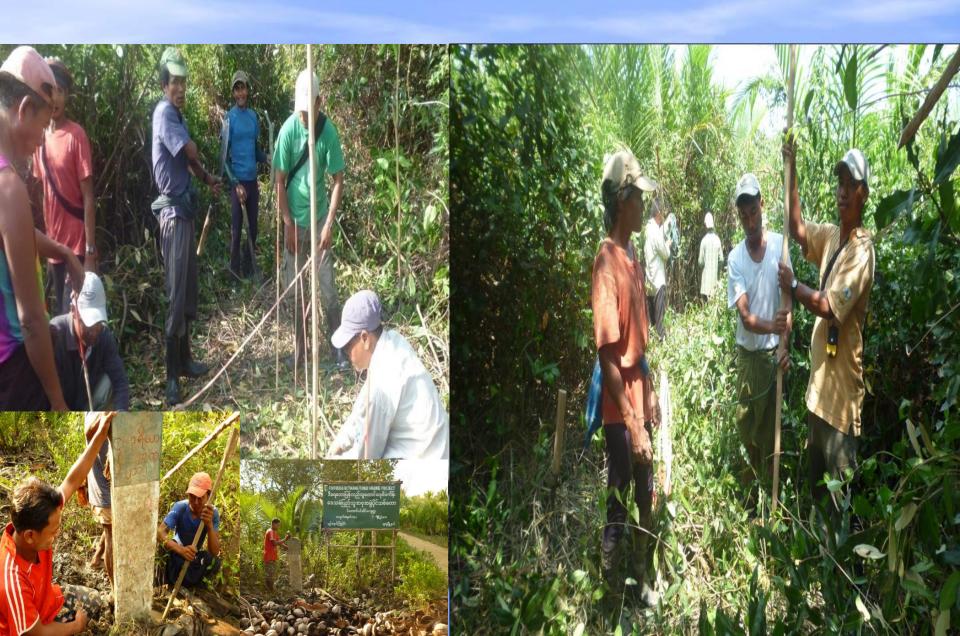

|
|----|-------------------------|-----------|---------|
| 1  | FREDA/ACTMANG Project   | 1999-2018 | 2550 ha |
| 2  | FREDA/EED Project       | 2011-2016 | 300 ha  |
| 3  | FREDA/Lion Club Project | 2008-2016 | 30 ha   |
| 4  | FREDA/DKH Project       | 2008      | 20 ha   |
| 5  | FREDA/MERN Project      | 2011      | 24 ha   |
| 6  | FREDA/Postal Project    | 2010      | 16 ha   |
|    | Total                   |           | 2940 ha |

#### **Location Map of FREDA Mangrove Reforestation Areas**





# FREDA / ACTMANG Mangrove Rehabilitation Project in Pyindaye Reserved Forest



# **Extension and Organizing**





# **Forest User Group Meeting**



## **Forest User Groups and Partners**



## **Study tour and Cross visit**



# **Nursery Establishment**



## **Boundary demarcation**







#### **Seedling Transporation by Boat**



#### **Seedling Transporation in Field**









#### **December Survival Counting**



#### FREDA / Lion Club-K0BE Mangrove Plantation



#### FREDA / DKH Mangrove Plantation



**Kadonekani Reserved Forest** 

#### FREDA/MERN Public Awareness

FREDA/MERN Mangrove Restoration and Community Forestry Project





ပျိုးပင်များသည် အပြစ်ကင်းသည့် အနာဂါတ်မျိုးဆက်များနှင့်တူပါသည်။



ကျွန်ုပ်တို့၏ အနာဂါတ်အတွက်ဒီရေတောသစ်မျိုးများပျိုးထောင်စိုက်ပျိုးကြပါစို့





ဒီရေတောများစိုက်ပျိုး ထိန်းသိမ်းကြပါစို့



#### **FREDA Mangrove Reforestation**