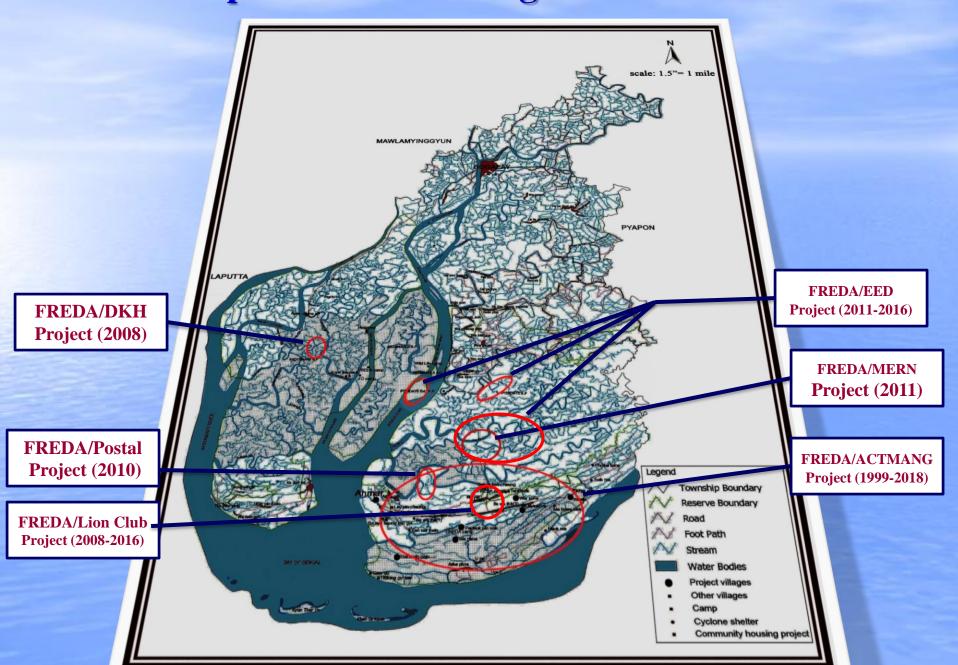

#### **Location Map of FREDA Mangrove Reforestation Areas**

# **FREDA Mangrove Reforestation Projects**

| No | Project                 | Duration  | Area    |
|----|-------------------------|-----------|---------|
| 1  | FREDA/ACTMANG Project   | 1999-2018 | 2550 ha |
| 2  | FREDA/EED Project       | 2011-2016 | 300 ha  |
| 3  | FREDA/Lion Club Project | 2008-2016 | 30 ha   |
| 4  | FREDA/DKH Project       | 2008      | 20 ha   |
| 5  | FREDA/MERN Project      | 2011      | 24 ha   |
| 6  | FREDA/Postal Project    | 2010      | 16 ha   |
|    | Total                   |           | 2940 ha |