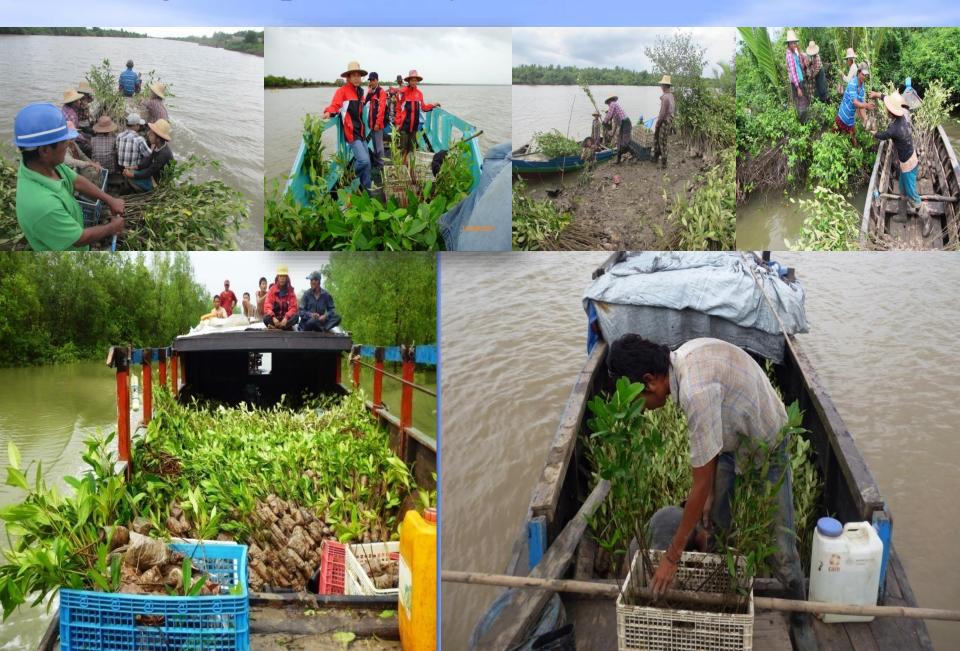

---------|
| 1  | FREDA/ACTMANG Project   | 1999-2018 | 2550 ha |
| 2  | FREDA/EED Project       | 2011-2016 | 300 ha  |
| 3  | FREDA/Lion Club Project | 2008-2016 | 30 ha   |
| 4  | FREDA/DKH Project       | 2008      | 20 ha   |
| 5  | FREDA/MERN Project      | 2011      | 24 ha   |
| 6  | FREDA/Postal Project    | 2010      | 16 ha   |
|    | Total                   |           | 2940 ha |

#### **Location Map of FREDA Mangrove Reforestation Areas**





# FREDA / ACTMANG Mangrove Rehabilitation Project in Pyindaye Reserved Forest



# **Extension and Organizing**





# **Forest User Group Meeting**



## **Forest User Groups and Partners**



## **Study tour and Cross visit**



# **Nursery Establishment**



## **Boundary demarcation**







#### **Seedling Transporation by Boat**



#### **Seedling Transporation in Field**









#### **December Survival Counting**



#### FREDA / Lion Club-K0BE Mangrove Plantation



#### FREDA / DKH Mangrove Plantation



**Kadonekani Reserved Forest** 

#### FREDA/MERN Public Awareness

FREDA/MERN Mangrove Restoration and Community Forestry Project





ပျိုးပင်များသည် အပြစ်ကင်းသည့် အနာဂါတ်မျိုးဆက်များနှင့်တူပါသည်။



ကျွန်ုပ်တို့၏ အနာဂါတ်အတွက်ဒီရေတောသစ်မျိုးများပျိုးထောင်စိုက်ပျိုးကြပါစို့





ဒီရေတောများစိုက်ပျိုး ထိန်းသိမ်းကြပါစို့



#### **FREDA Mangrove Reforestation**