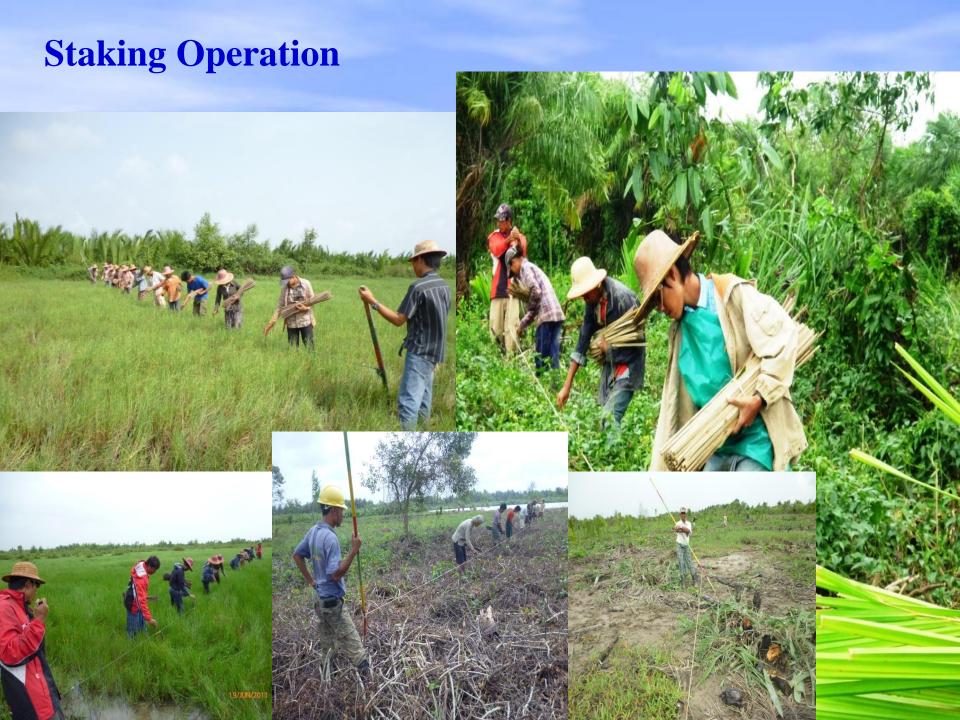

----|-------------------------|-----------|---------|
| 1  | FREDA/ACTMANG Project   | 1999-2018 | 2550 ha |
| 2  | FREDA/EED Project       | 2011-2016 | 300 ha  |
| 3  | FREDA/Lion Club Project | 2008-2016 | 30 ha   |
| 4  | FREDA/DKH Project       | 2008      | 20 ha   |
| 5  | FREDA/MERN Project      | 2011      | 24 ha   |
| 6  | FREDA/Postal Project    | 2010      | 16 ha   |
|    | Total                   |           | 2940 ha |

#### **Location Map of FREDA Mangrove Reforestation Areas**





# FREDA / ACTMANG Mangrove Rehabilitation Project in Pyindaye Reserved Forest



# **Extension and Organizing**





# **Forest User Group Meeting**



## **Forest User Groups and Partners**



## **Study tour and Cross visit**



# **Nursery Establishment**



## **Boundary demarcation**







#### **Seedling Transporation by Boat**



#### **Seedling Transporation in Field**









#### **December Survival Counting**



#### FREDA / Lion Club-K0BE Mangrove Plantation



#### FREDA / DKH Mangrove Plantation



**Kadonekani Reserved Forest** 

#### FREDA/MERN Public Awareness

FREDA/MERN Mangrove Restoration and Community Forestry Project





ပျိုးပင်များသည် အပြစ်ကင်းသည့် အနာဂါတ်မျိုးဆက်များနှင့်တူပါသည်။



ကျွန်ုပ်တို့၏ အနာဂါတ်အတွက်ဒီရေတောသစ်မျိုးများပျိုးထောင်စိုက်ပျိုးကြပါစို့





ဒီရေတောများစိုက်ပျိုး ထိန်းသိမ်းကြပါစို့



#### **FREDA Mangrove Reforestation**