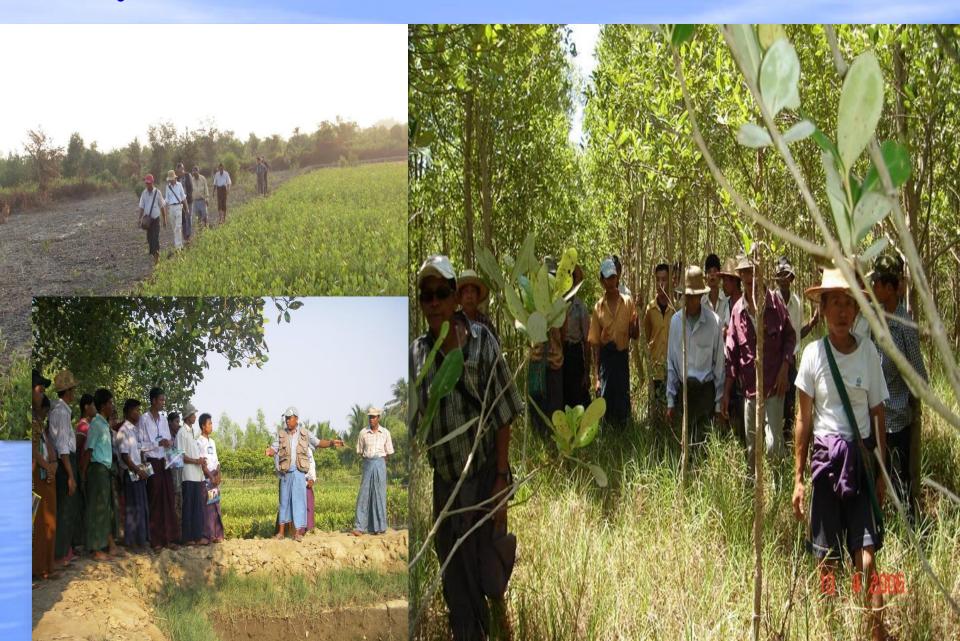

ojects**

| No | Project                 | Duration  | Area    |
|----|-------------------------|-----------|---------|
| 1  | FREDA/ACTMANG Project   | 1999-2018 | 2550 ha |
| 2  | FREDA/EED Project       | 2011-2016 | 300 ha  |
| 3  | FREDA/Lion Club Project | 2008-2016 | 30 ha   |
| 4  | FREDA/DKH Project       | 2008      | 20 ha   |
| 5  | FREDA/MERN Project      | 2011      | 24 ha   |
| 6  | FREDA/Postal Project    | 2010      | 16 ha   |
|    | Total                   |           | 2940 ha |

#### **Location Map of FREDA Mangrove Reforestation Areas**





# FREDA / ACTMANG Mangrove Rehabilitation Project in Pyindaye Reserved Forest



# **Extension and Organizing**





# **Forest User Group Meeting**



## **Forest User Groups and Partners**



## **Study tour and Cross visit**



# **Nursery Establishment**



## **Boundary demarcation**







#### **Seedling Transporation by Boat**



#### **Seedling Transporation in Field**









#### **December Survival Counting**



#### FREDA / Lion Club-K0BE Mangrove Plantation



#### FREDA / DKH Mangrove Plantation



**Kadonekani Reserved Forest** 

#### FREDA/MERN Public Awareness

FREDA/MERN Mangrove Restoration and Community Forestry Project





ပျိုးပင်များသည် အပြစ်ကင်းသည့် အနာဂါတ်မျိုးဆက်များနှင့်တူပါသည်။



ကျွန်ုပ်တို့၏ အနာဂါတ်အတွက်ဒီရေတောသစ်မျိုးများပျိုးထောင်စိုက်ပျိုးကြပါစို့





ဒီရေတောများစိုက်ပျိုး ထိန်းသိမ်းကြပါစို့



#### **FREDA Mangrove Reforestation**