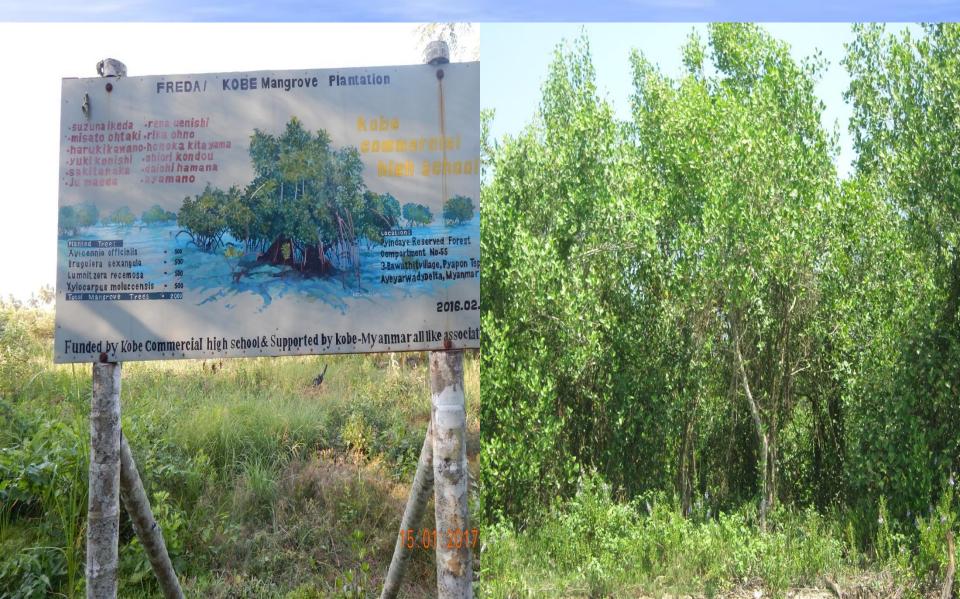

lub Project | 2008-2016 | 30 ha   |
| 4  | FREDA/DKH Project       | 2008      | 20 ha   |
| 5  | FREDA/MERN Project      | 2011      | 24 ha   |
| 6  | FREDA/Postal Project    | 2010      | 16 ha   |
|    | Total                   |           | 2940 ha |

#### **Location Map of FREDA Mangrove Reforestation Areas**





# FREDA / ACTMANG Mangrove Rehabilitation Project in Pyindaye Reserved Forest



# **Extension and Organizing**





# **Forest User Group Meeting**



## **Forest User Groups and Partners**



## **Study tour and Cross visit**



# **Nursery Establishment**



## **Boundary demarcation**







#### **Seedling Transporation by Boat**



#### **Seedling Transporation in Field**









#### **December Survival Counting**



#### FREDA / Lion Club-K0BE Mangrove Plantation



#### FREDA / DKH Mangrove Plantation



**Kadonekani Reserved Forest** 

#### FREDA/MERN Public Awareness

FREDA/MERN Mangrove Restoration and Community Forestry Project





ပျိုးပင်များသည် အပြစ်ကင်းသည့် အနာဂါတ်မျိုးဆက်များနှင့်တူပါသည်။



ကျွန်ုပ်တို့၏ အနာဂါတ်အတွက်ဒီရေတောသစ်မျိုးများပျိုးထောင်စိုက်ပျိုးကြပါစို့





ဒီရေတောများစိုက်ပျိုး ထိန်းသိမ်းကြပါစို့



#### **FREDA Mangrove Reforestation**