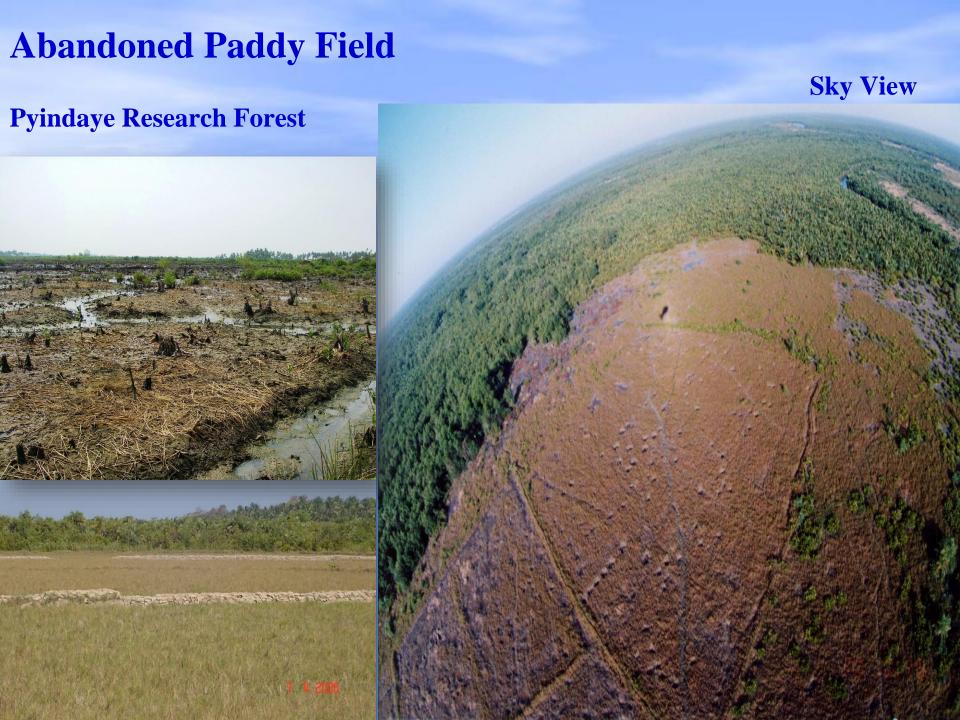

environment conservation
- Wildlife protection
- Grass root level community development
- Human resource development
- Disaster risk reduction and sustainable land use
- Responsible eco-tourism

# **FREDA Mangrove Reforestation Projects**

| No | Project                 | Duration  | Area    |
|----|-------------------------|-----------|---------|
| 1  | FREDA/ACTMANG Project   | 1999-2018 | 2550 ha |
| 2  | FREDA/EED Project       | 2011-2016 | 300 ha  |
| 3  | FREDA/Lion Club Project | 2008-2016 | 30 ha   |
| 4  | FREDA/DKH Project       | 2008      | 20 ha   |
| 5  | FREDA/MERN Project      | 2011      | 24 ha   |
| 6  | FREDA/Postal Project    | 2010      | 16 ha   |
|    | Total                   |           | 2940 ha |

#### **Location Map of FREDA Mangrove Reforestation Areas**





# FREDA / ACTMANG Mangrove Rehabilitation Project in Pyindaye Reserved Forest



# **Extension and Organizing**





# **Forest User Group Meeting**



## **Forest User Groups and Partners**



## **Study tour and Cross visit**



# **Nursery Establishment**



## **Boundary demarcation**







#### **Seedling Transporation by Boat**



#### **Seedling Transporation in Field**









#### **December Survival Counting**



#### FREDA / Lion Club-K0BE Mangrove Plantation



#### FREDA / DKH Mangrove Plantation



**Kadonekani Reserved Forest** 

#### FREDA/MERN Public Awareness

FREDA/MERN Mangrove Restoration and Community Forestry Project





ပျိုးပင်များသည် အပြစ်ကင်းသည့် အနာဂါတ်မျိုးဆက်များနှင့်တူပါသည်။



ကျွန်ုပ်တို့၏ အနာဂါတ်အတွက်ဒီရေတောသစ်မျိုးများပျိုးထောင်စိုက်ပျိုးကြပါစို့