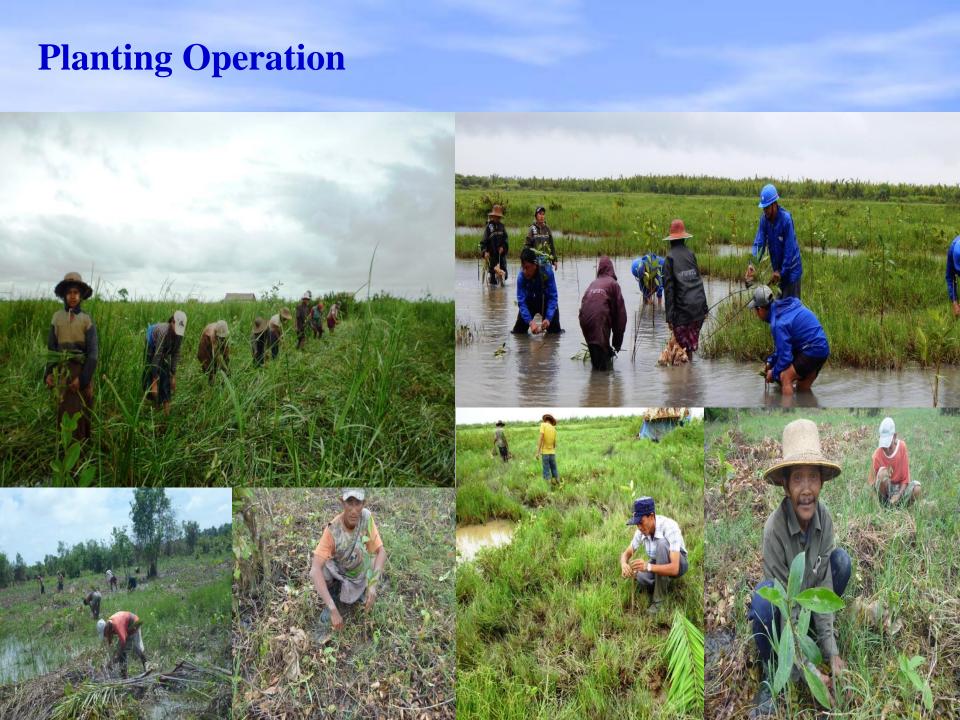

-2018 | 2550 ha |
| 2  | FREDA/EED Project       | 2011-2016 | 300 ha  |
| 3  | FREDA/Lion Club Project | 2008-2016 | 30 ha   |
| 4  | FREDA/DKH Project       | 2008      | 20 ha   |
| 5  | FREDA/MERN Project      | 2011      | 24 ha   |
| 6  | FREDA/Postal Project    | 2010      | 16 ha   |
|    | Total                   |           | 2940 ha |

#### **Location Map of FREDA Mangrove Reforestation Areas**





# FREDA / ACTMANG Mangrove Rehabilitation Project in Pyindaye Reserved Forest



# **Extension and Organizing**





# **Forest User Group Meeting**



## **Forest User Groups and Partners**



## **Study tour and Cross visit**



# **Nursery Establishment**



## **Boundary demarcation**







#### **Seedling Transporation by Boat**



#### **Seedling Transporation in Field**









#### **December Survival Counting**



#### FREDA / Lion Club-K0BE Mangrove Plantation



#### FREDA / DKH Mangrove Plantation



**Kadonekani Reserved Forest** 

#### FREDA/MERN Public Awareness

FREDA/MERN Mangrove Restoration and Community Forestry Project





ပျိုးပင်များသည် အပြစ်ကင်းသည့် အနာဂါတ်မျိုးဆက်များနှင့်တူပါသည်။



ကျွန်ုပ်တို့၏ အနာဂါတ်အတွက်ဒီရေတောသစ်မျိုးများပျိုးထောင်စိုက်ပျိုးကြပါစို့





ဒီရေတောများစိုက်ပျိုး ထိန်းသိမ်းကြပါစို့



#### **FREDA Mangrove Reforestation**