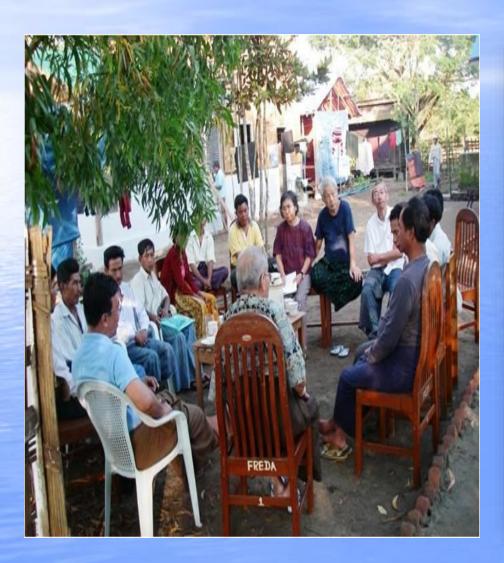

nt
- Disaster risk reduction and sustainable land use
- Responsible eco-tourism

# **FREDA Mangrove Reforestation Projects**

| No | Project                 | Duration  | Area    |
|----|-------------------------|-----------|---------|
| 1  | FREDA/ACTMANG Project   | 1999-2018 | 2550 ha |
| 2  | FREDA/EED Project       | 2011-2016 | 300 ha  |
| 3  | FREDA/Lion Club Project | 2008-2016 | 30 ha   |
| 4  | FREDA/DKH Project       | 2008      | 20 ha   |
| 5  | FREDA/MERN Project      | 2011      | 24 ha   |
| 6  | FREDA/Postal Project    | 2010      | 16 ha   |
|    | Total                   |           | 2940 ha |

#### **Location Map of FREDA Mangrove Reforestation Areas**





# FREDA / ACTMANG Mangrove Rehabilitation Project in Pyindaye Reserved Forest



# **Extension and Organizing**





# **Forest User Group Meeting**



## **Forest User Groups and Partners**



## **Study tour and Cross visit**



# **Nursery Establishment**



## **Boundary demarcation**







#### **Seedling Transporation by Boat**



#### **Seedling Transporation in Field**









#### **December Survival Counting**



#### FREDA / Lion Club-K0BE Mangrove Plantation



#### FREDA / DKH Mangrove Plantation



**Kadonekani Reserved Forest** 

#### FREDA/MERN Public Awareness

FREDA/MERN Mangrove Restoration and Community Forestry Project





ပျိုးပင်များသည် အပြစ်ကင်းသည့် အနာဂါတ်မျိုးဆက်များနှင့်တူပါသည်။



ကျွန်ုပ်တို့၏ အနာဂါတ်အတွက်ဒီရေတောသစ်မျိုးများပျိုးထောင်စိုက်ပျိုးကြပါစို့





ဒီရေတောများစိုက်ပျိုး ထိန်းသိမ်းကြပါစို့



#### **FREDA Mangrove Reforestation**