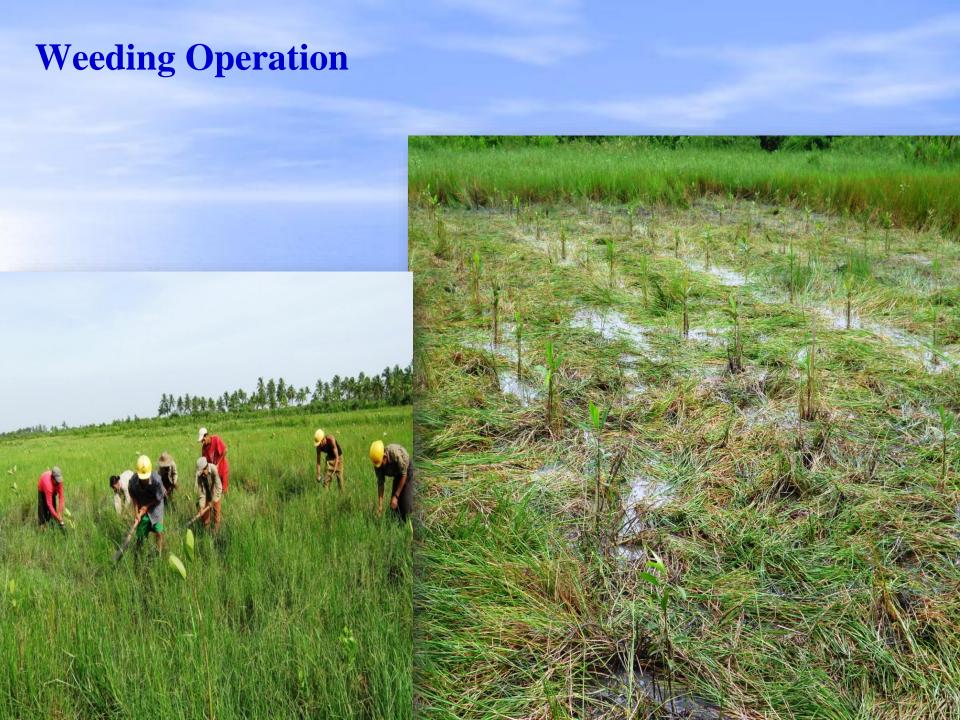

018 | 2550 ha |
| 2  | FREDA/EED Project       | 2011-2016 | 300 ha  |
| 3  | FREDA/Lion Club Project | 2008-2016 | 30 ha   |
| 4  | FREDA/DKH Project       | 2008      | 20 ha   |
| 5  | FREDA/MERN Project      | 2011      | 24 ha   |
| 6  | FREDA/Postal Project    | 2010      | 16 ha   |
|    | Total                   |           | 2940 ha |

#### **Location Map of FREDA Mangrove Reforestation Areas**





# FREDA / ACTMANG Mangrove Rehabilitation Project in Pyindaye Reserved Forest



# **Extension and Organizing**





# **Forest User Group Meeting**



## **Forest User Groups and Partners**



## **Study tour and Cross visit**



# **Nursery Establishment**



## **Boundary demarcation**







#### **Seedling Transporation by Boat**



#### **Seedling Transporation in Field**









#### **December Survival Counting**



#### FREDA / Lion Club-K0BE Mangrove Plantation



#### FREDA / DKH Mangrove Plantation



**Kadonekani Reserved Forest** 

#### FREDA/MERN Public Awareness

FREDA/MERN Mangrove Restoration and Community Forestry Project





ပျိုးပင်များသည် အပြစ်ကင်းသည့် အနာဂါတ်မျိုးဆက်များနှင့်တူပါသည်။



ကျွန်ုပ်တို့၏ အနာဂါတ်အတွက်ဒီရေတောသစ်မျိုးများပျိုးထောင်စိုက်ပျိုးကြပါစို့





ဒီရေတောများစိုက်ပျိုး ထိန်းသိမ်းကြပါစို့



#### **FREDA Mangrove Reforestation**