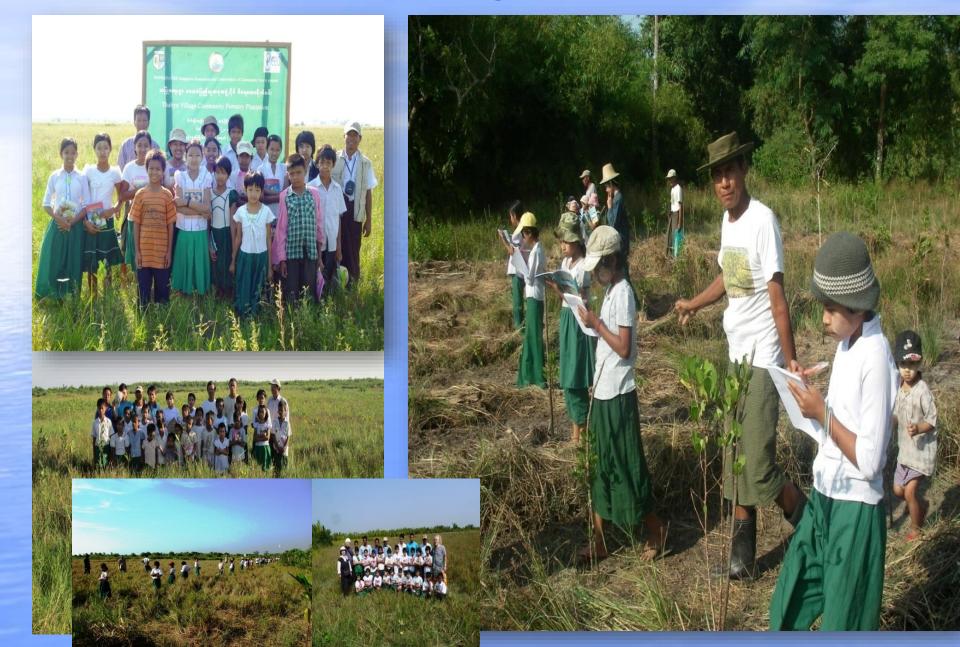

#### FREDA/MERN Public Awareness

FREDA/MERN Mangrove Restoration and Community Forestry Project

ပျိုးပင်များသည် အပြစ်ကင်းသည့် အနာဂါတ်မျိုးဆက်များနှင့်တူပါသည်။

ကျွန်ုပ်တို့၏ အနာဂါတ်အတွက်ဒီရေတောသစ်မျိုးများပျိုးထောင်စိုက်ပျိုးကြပါစို့