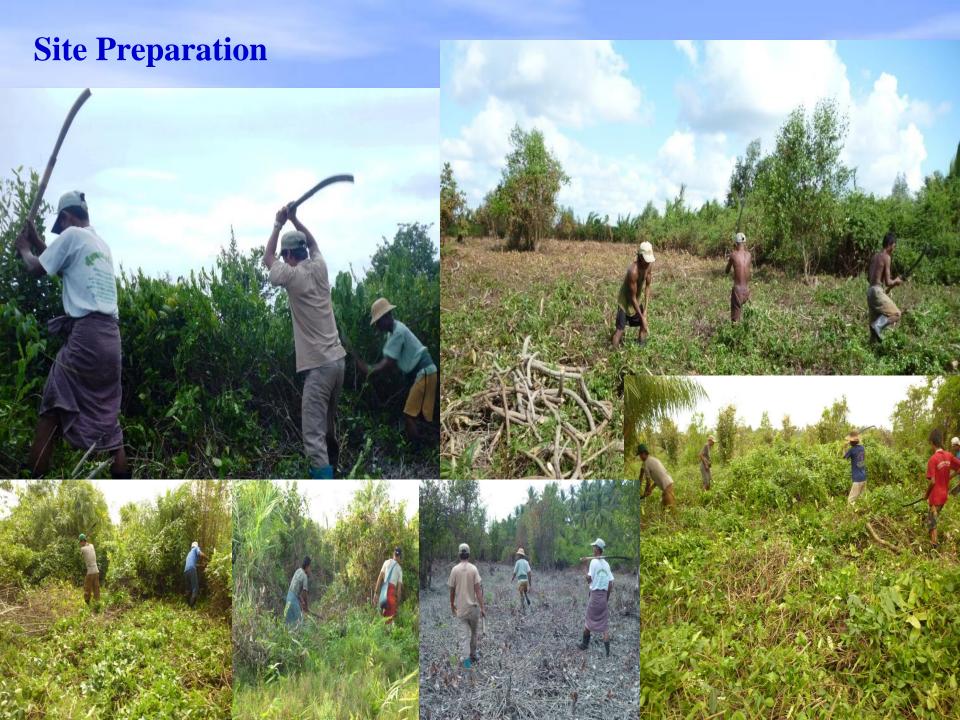

|----|-------------------------|-----------|---------|
| 1  | FREDA/ACTMANG Project   | 1999-2018 | 2550 ha |
| 2  | FREDA/EED Project       | 2011-2016 | 300 ha  |
| 3  | FREDA/Lion Club Project | 2008-2016 | 30 ha   |
| 4  | FREDA/DKH Project       | 2008      | 20 ha   |
| 5  | FREDA/MERN Project      | 2011      | 24 ha   |
| 6  | FREDA/Postal Project    | 2010      | 16 ha   |
|    | Total                   |           | 2940 ha |

#### **Location Map of FREDA Mangrove Reforestation Areas**





# FREDA / ACTMANG Mangrove Rehabilitation Project in Pyindaye Reserved Forest



# **Extension and Organizing**





# **Forest User Group Meeting**



## **Forest User Groups and Partners**



## **Study tour and Cross visit**



# **Nursery Establishment**



## **Boundary demarcation**







#### **Seedling Transporation by Boat**



#### **Seedling Transporation in Field**









#### **December Survival Counting**



#### FREDA / Lion Club-K0BE Mangrove Plantation



#### FREDA / DKH Mangrove Plantation



**Kadonekani Reserved Forest** 

#### FREDA/MERN Public Awareness

FREDA/MERN Mangrove Restoration and Community Forestry Project





ပျိုးပင်များသည် အပြစ်ကင်းသည့် အနာဂါတ်မျိုးဆက်များနှင့်တူပါသည်။



ကျွန်ုပ်တို့၏ အနာဂါတ်အတွက်ဒီရေတောသစ်မျိုးများပျိုးထောင်စိုက်ပျိုးကြပါစို့





ဒီရေတောများစိုက်ပျိုး ထိန်းသိမ်းကြပါစို့



#### **FREDA Mangrove Reforestation**