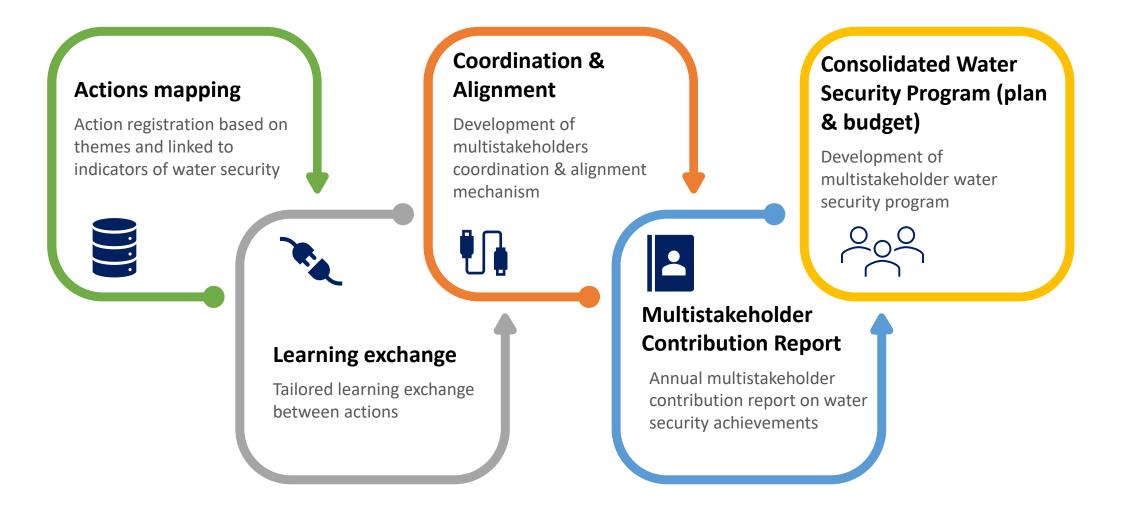

#### Concrete Action #2 Multi-stakeholder Actions alignment

Develop action platform to map and understand actors who are contributing to water security, including SDGs target and APWS 2022 declaration and to enable actions alignment on the ground (Open Program)