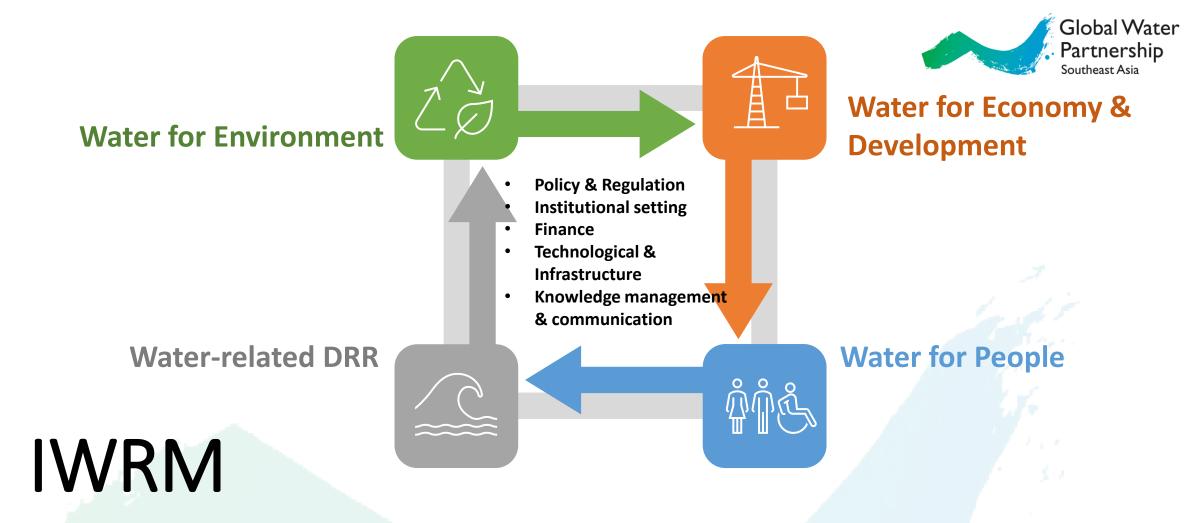

Integrated Water Resources Management (IWRM) is a process which promotes the coordinated development and management of water, land and related resources in order to maximise economic and social welfare in an equitable manner without compromising the sustainability of vital ecosystems and the environment.

## Proposed solution: Integrated Water Security Open Program

Integrated water security open program is a multi-stakeholder program that aims to mobilize actions in support of achieving water security goals through the implementation of IWRM principles, Sendai Framework, Source-to-Sea approach by providing a space for alignment of actions (component #1) and dedicated support facility (component #2)