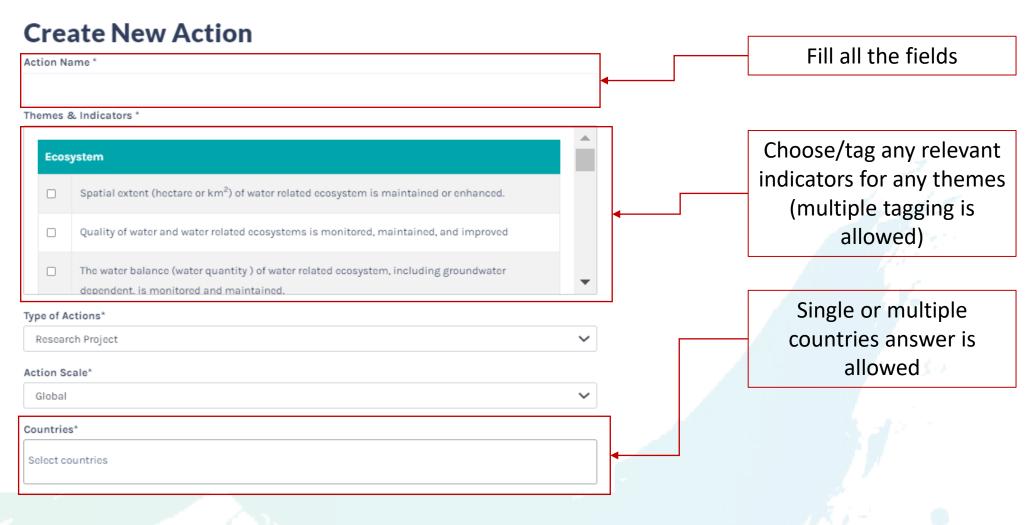

### How to register your actions?

Let's begin

#### Member

Logout

Click Add New Action