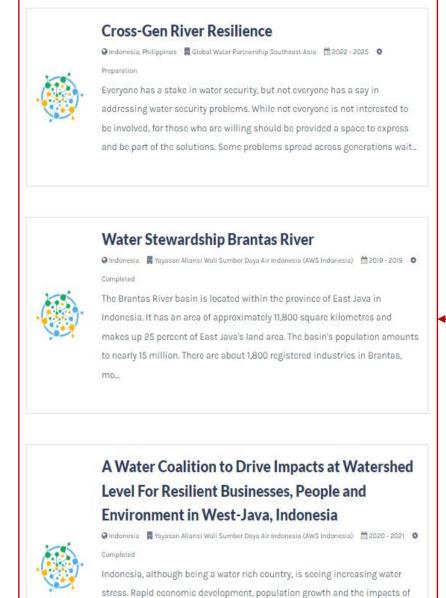

#### Water Stewardship Brantas River

| Project Owners       | Yayasan Aliansi Wali Sumber Daya Air Indonesia (AWS Indonesia)                                                                                                                                                                                                                                                                                                                                                                                                                                                                                                               |
|----------------------|------------------------------------------------------------------------------------------------------------------------------------------------------------------------------------------------------------------------------------------------------------------------------------------------------------------------------------------------------------------------------------------------------------------------------------------------------------------------------------------------------------------------------------------------------------------------------|
| Project Partners     |                                                                                                                                                                                                                                                                                                                                                                                                                                                                                                                                                                              |
| Contact              | waterstewardship.indonesia@gmail.com                                                                                                                                                                                                                                                                                                                                                                                                                                                                                                                                         |
| Action Scale         | Province                                                                                                                                                                                                                                                                                                                                                                                                                                                                                                                                                                     |
| Themes & Indicators  | <ul> <li>Cross Cutting</li> <li>Enabling environment such as water resources policy, law(s), plans, regulations, or similar, at the national and/or subnational levels, are developed within GESI principles and implemented.</li> <li>Integrity and transparency practices across water policies, water institutions, and water governance frameworks are mainstreamed.</li> </ul>                                                                                                                                                                                          |
| Location             | Indonesia                                                                                                                                                                                                                                                                                                                                                                                                                                                                                                                                                                    |
| Action Duration      | 2019 - 2019                                                                                                                                                                                                                                                                                                                                                                                                                                                                                                                                                                  |
| Progress Status      | Completed                                                                                                                                                                                                                                                                                                                                                                                                                                                                                                                                                                    |
| Project Cost         | EUR 36,940                                                                                                                                                                                                                                                                                                                                                                                                                                                                                                                                                                   |
| Funding Source*      | The Netherlands Enterprise Agency (RVO) and Australian Water Partnership (AWP)                                                                                                                                                                                                                                                                                                                                                                                                                                                                                               |
| Upload Project Brief | Download                                                                                                                                                                                                                                                                                                                                                                                                                                                                                                                                                                     |
| Description          | The Brantas River basin is located within the province of East Java in Indonesia. It has an area of approximately 11,800 square kilometres and makes up 25 percent of East Java's land area. The basin's population amounts to nearly 15 million. There are about 1,800 registered industries in Brantas, mostly located in the Greater Surabaya Area and Surabaya city. These businesses face increasingly growing water-related risks due to overallocation of water, heavy pollution of surface and groundwater, lacking law enforcement measures and reputational risks. |