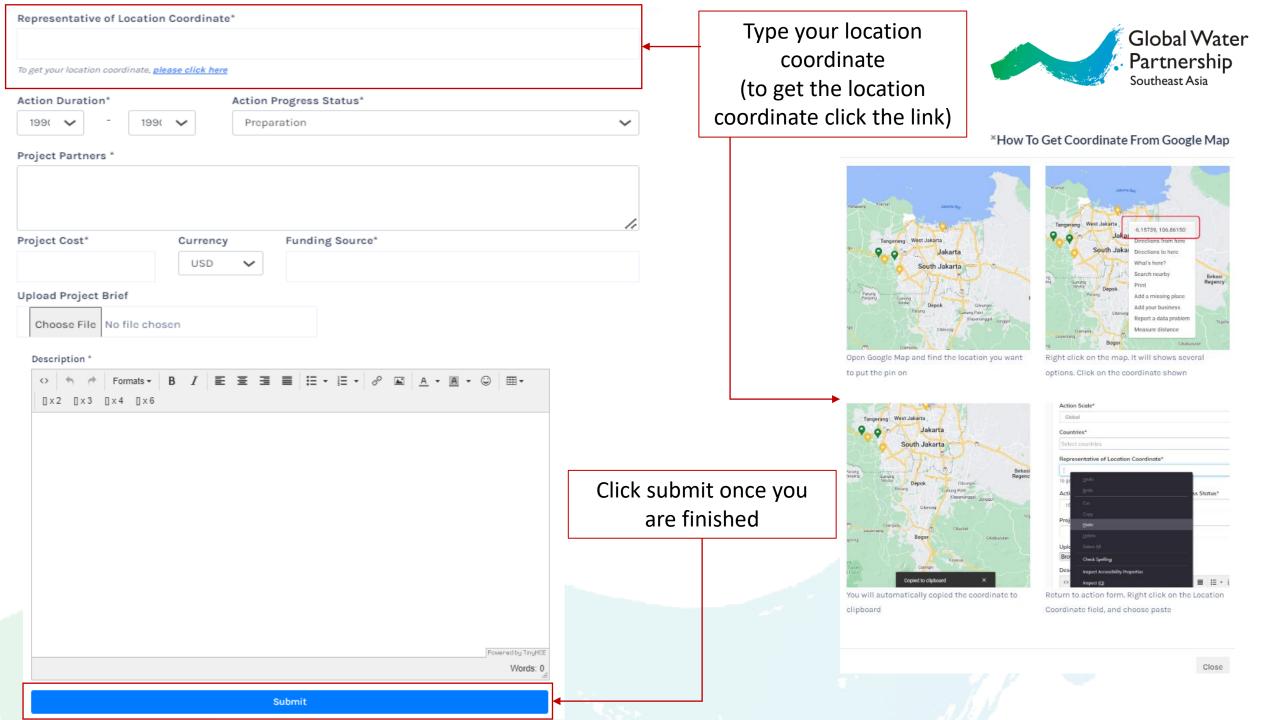

### How to register your actions?

Let's begin

#### Member

Logout

Click Add New Action

Click edit or delete as required