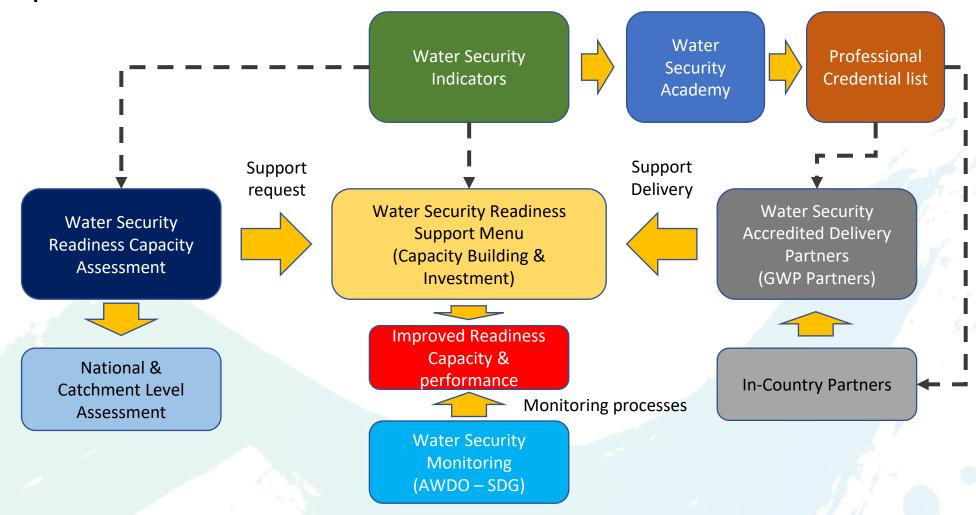

## Proposed solution: Integrated Water Security Open Program

Integrated water security open program is a multi-stakeholder program that aims to mobilize actions in support of achieving water security goals through the implementation of IWRM principles, Sendai Framework, Source-to-Sea approach by providing a space for alignment of actions (component #1) and dedicated support facility (component #2)

#### How does it help to solve the problems?

#### Action alignment platform

Component #1

#### **Support Facility**

• Component #2