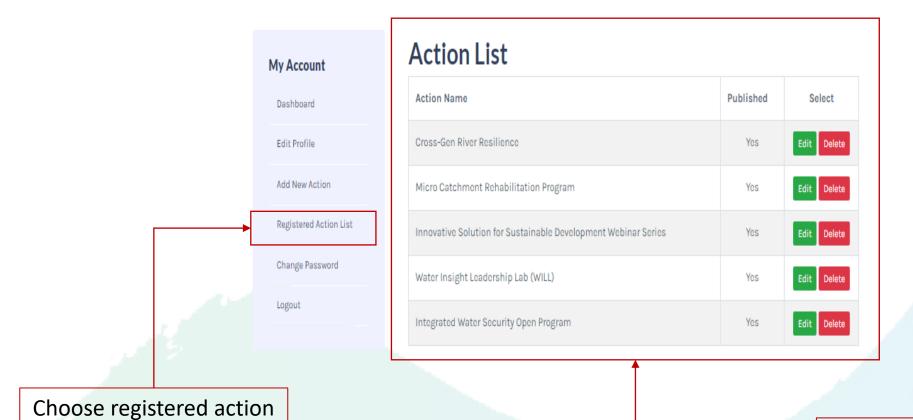

#### My Account

Dashboard

Edit Profile

Add New Action

Registered Action List

Change Password

Logout

#### **Action List**

You have successfully added new action!

| Action Name                | Published | Select      |
|----------------------------|-----------|-------------|
| Cross-Gen River Resilience | Yes       | Edit Delete |
|                            |           |             |

Click edit or delete as required