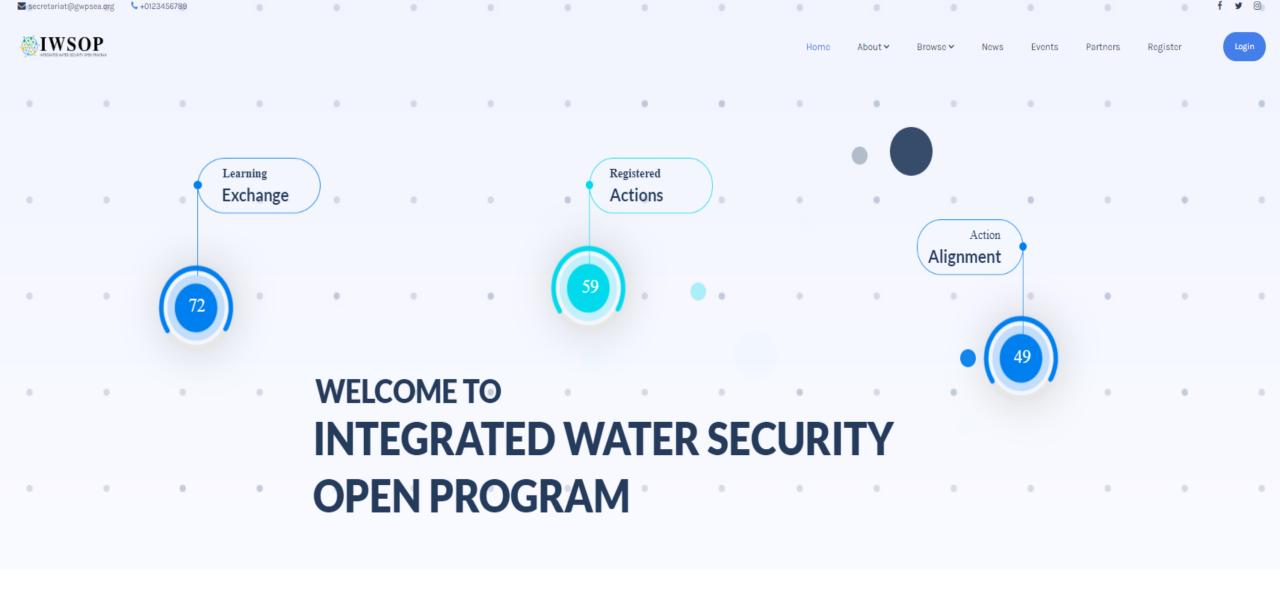

## Proposed solution: Integrated Water Security Open Program

Integrated water security open program is a multi-stakeholder program that aims to mobilize actions in support of achieving water security goals through the implementation of IWRM principles, Sendai Framework, Source-to-Sea approach by providing a space for alignment of actions (component #1) and dedicated support facility (component #2)

#### Action alignment platform

Component #1

#### Actions mapping & Alignment

Action registration based on themes and linked to indicators of water security

#### Learning exchange

Tailored learning exchange between actions