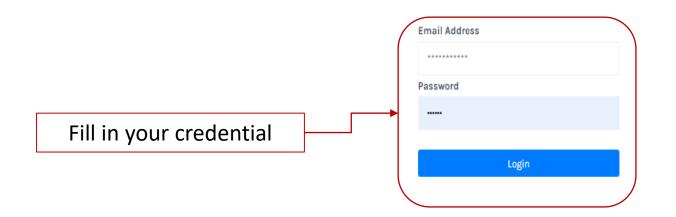

# How to register your organization?

Let's begin

secretariat@gwpsea.org

OUR MOTTO

"Doesn't matter how big or small your action is, all actions need to be recognized & shared to the world" IWSOP MEDICATED AND SECURITY STORM PROCESS