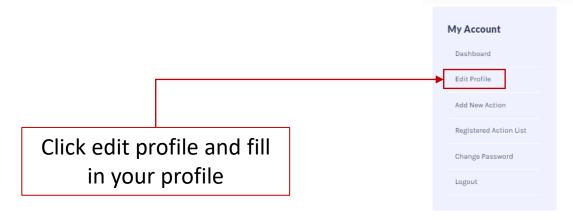

### How to register your actions?

Let's begin

#### Member

Logout

Click Add New Action