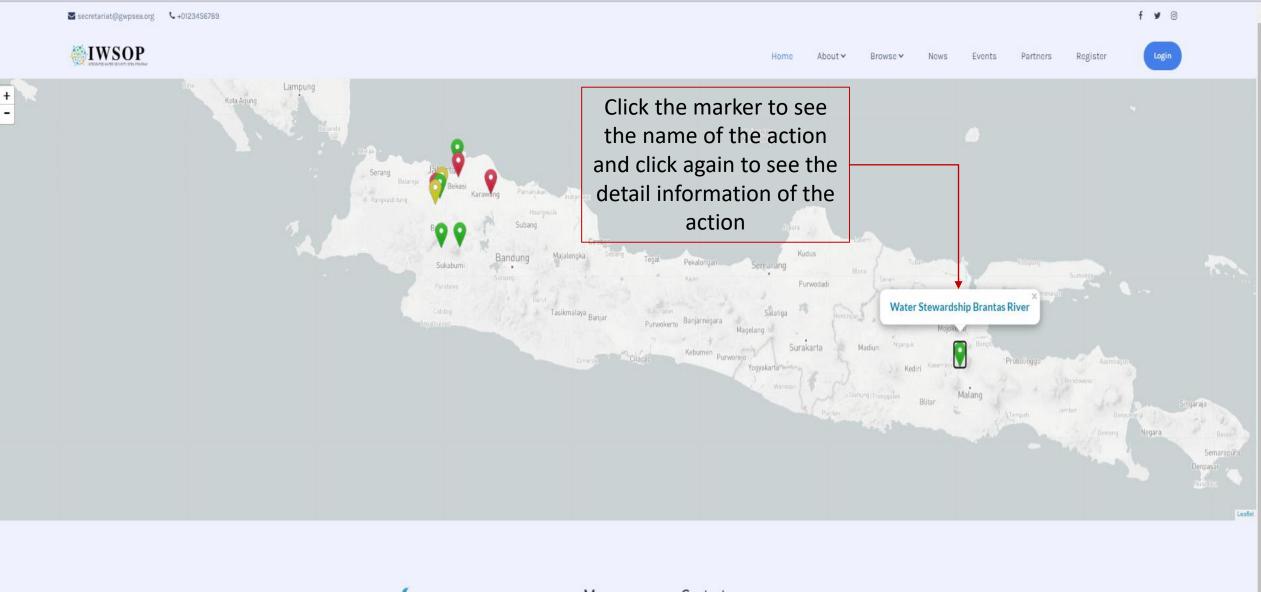

Click action to see detail information

#### Water Stewardship Brantas River

| Project Owners       | Yayasan Aliansi Wali Sumber Daya Air Indonesia (AWS Indonesia)                                                                                                                                                                                                                                                                                                                                                                                                                                                                                                               |
|----------------------|------------------------------------------------------------------------------------------------------------------------------------------------------------------------------------------------------------------------------------------------------------------------------------------------------------------------------------------------------------------------------------------------------------------------------------------------------------------------------------------------------------------------------------------------------------------------------|
| Project Partners     |                                                                                                                                                                                                                                                                                                                                                                                                                                                                                                                                                                              |
| Contact              | waterstewardship.indonesia@gmail.com                                                                                                                                                                                                                                                                                                                                                                                                                                                                                                                                         |
| Action Scale         | Province                                                                                                                                                                                                                                                                                                                                                                                                                                                                                                                                                                     |
| Themes & Indicators  | <ul> <li>Cross Cutting</li> <li>Enabling environment such as water resources policy, law(s), plans, regulations, or similar, at the national and/or subnational levels, are developed within GESI principles and implemented.</li> <li>Integrity and transparency practices across water policies, water institutions, and water governance frameworks are mainstreamed.</li> </ul>                                                                                                                                                                                          |
| Location             | Indonesia                                                                                                                                                                                                                                                                                                                                                                                                                                                                                                                                                                    |
| Action Duration      | 2019 - 2019                                                                                                                                                                                                                                                                                                                                                                                                                                                                                                                                                                  |
| Progress Status      | Completed                                                                                                                                                                                                                                                                                                                                                                                                                                                                                                                                                                    |
| Project Cost         | EUR 36,940                                                                                                                                                                                                                                                                                                                                                                                                                                                                                                                                                                   |
| Funding Source*      | The Netherlands Enterprise Agency (RVO) and Australian Water Partnership (AWP)                                                                                                                                                                                                                                                                                                                                                                                                                                                                                               |
| Upload Project Brief | Download                                                                                                                                                                                                                                                                                                                                                                                                                                                                                                                                                                     |
| Description          | The Brantas River basin is located within the province of East Java in Indonesia. It has an area of approximately 11,800 square kilometres and makes up 25 percent of East Java's land area. The basin's population amounts to nearly 15 million. There are about 1,800 registered industries in Brantas, mostly located in the Greater Surabaya Area and Surabaya city. These businesses face increasingly growing water-related risks due to overallocation of water, heavy pollution of surface and groundwater, lacking law enforcement measures and reputational risks. |