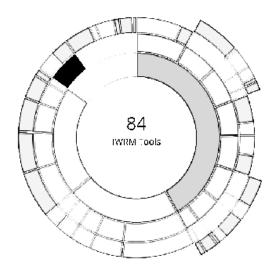

#### **IWRM Tools**

The goal of this section is to help users discover material for better practices regarding water resource management.

The IWRM Tools are organized under four major pillars with numerous sub-categories. To help users navigate through the knowledge hierarchy, an infographic will allow them to browse through the different pillars and jump to specific sub-sections and/or tools directly.

#### Jump to:

- · The Enabling Environment (A)
- Institutional Arrangements (B)
- Management Instruments (C)
- Financial Structures (D)

O View all tools (84)

Lorem ipsum dolor

sit amet, ... 2019 - CASE STUDY Lorem ipsum dolor