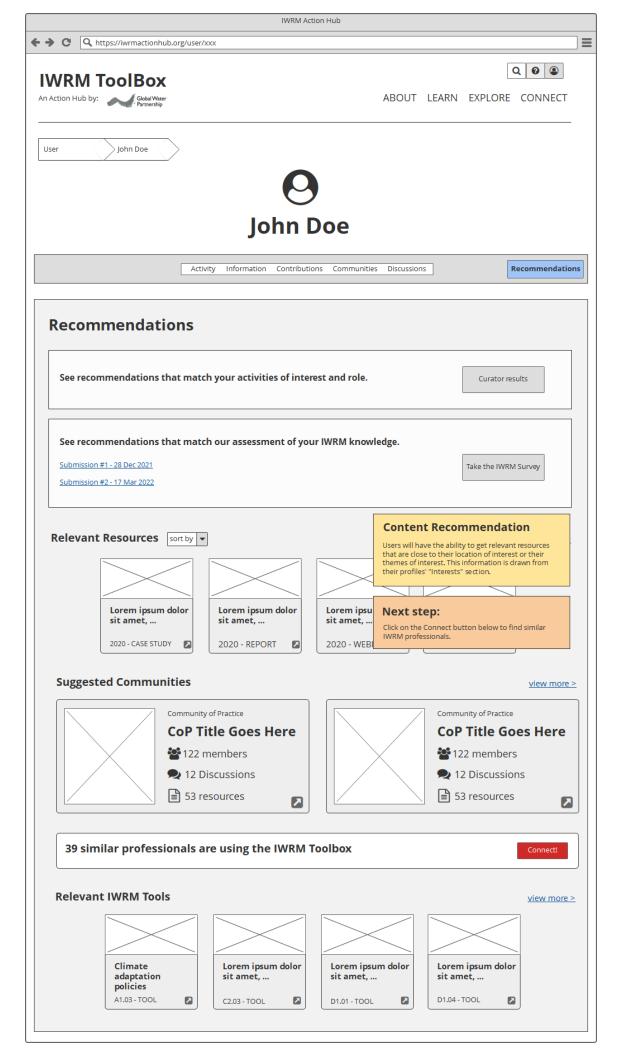

tional latest contract uploads but the                      |
|                                     | ick on <b>Recommendations</b> to continue.                                                       |                                                                                                         |
|                                     | ick on <b>Recommendations</b> to continue.                                                       | Contributions: latest content uploads by the user;                                                      |
|                                     | ick on <b>Recommendations</b> to continue.                                                       |                                                                                                         |





|                                                                | VRM Action Hub              |
|----------------------------------------------------------------|-----------------------------|
| ← → C Q https://iwrmactionhub.org/connect/community-of-practic | ce i                        |
| IWRM ToolBox                                                   | Q 0 (2)                     |
| An Action Hub by: Global Water<br>Partnership                  | ABOUT LEARN EXPLORE CONNECT |
| Connect Communities of Practice                                |                             |
| Communities                                                    | f 🛩 in                      |

Communities provide professionals an engaging way to learn, exchange and build their skills in different areas of inte