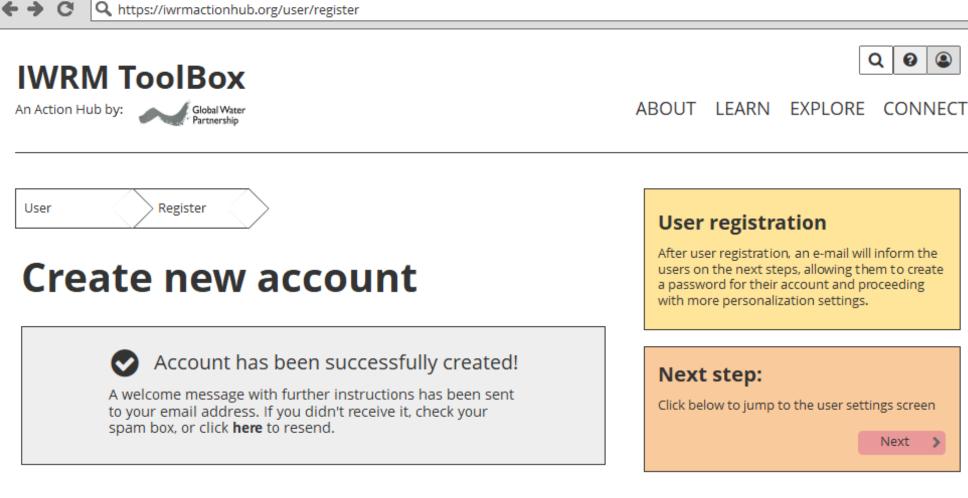

| IWRM Action Hu                                                                                                                                                                                                                                                                                                                                                                                                                                                                                                                                                                                                                                                                                                                                                                                                                                                                                                                                                                                                                                                                                                                                                                                                                                                                                                                                                                                                                                                                                                                                                                                                                                                                                                                                                                                                                                                                                                                                                                                                                                                                                                     | lb                                                                                                                                                                                 |
|--------------------------------------------------------------------------------------------------------------------------------------------------------------------------------------------------------------------------------------------------------------------------------------------------------------------------------------------------------------------------------------------------------------------------------------------------------------------------------------------------------------------------------------------------------------------------------------------------------------------------------------------------------------------------------------------------------------------------------------------------------------------------------------------------------------------------------------------------------------------------------------------------------------------------------------------------------------------------------------------------------------------------------------------------------------------------------------------------------------------------------------------------------------------------------------------------------------------------------------------------------------------------------------------------------------------------------------------------------------------------------------------------------------------------------------------------------------------------------------------------------------------------------------------------------------------------------------------------------------------------------------------------------------------------------------------------------------------------------------------------------------------------------------------------------------------------------------------------------------------------------------------------------------------------------------------------------------------------------------------------------------------------------------------------------------------------------------------------------------------|------------------------------------------------------------------------------------------------------------------------------------------------------------------------------------|
| C Q https://iwrmactionhub.org/user/register                                                                                                                                                                                                                                                                                                                                                                                                                                                                                                                                                                                                                                                                                                                                                                                                                                                                                                                                                                                                                                                                                                                                                                                                                                                                                                                                                                                                                                                                                                                                                                                                                                                                                                                                                                                                                                                                                                                                                                                                                                                                        |                                                                                                                                                                                    |
| Action Hub by: Global Water<br>Partnership                                                                                                                                                                                                                                                                                                                                                                                                                                                                                                                                                                                                                                                                                                                                                                                                                                                                                                                                                                                                                                                                                                                                                                                                                                                                                                                                                                                                                                                                                                                                                                                                                                                                                                                                                                                                                                                                                                                                                                                                                                                                         | Q 🛛 🔊<br>About learn explore connect                                                                                                                                               |
| Ser Register                                                                                                                                                                                                                                                                                                                                                                                                                                                                                                                                                                                                                                                                                                                                                                                                                                                                                                                                                                                                                                                                                                                                                                                                                                                                                                                                                                                                                                                                                                                                                                                                                                                                                                                                                                                                                                                                                                                                                                                                                                                                                                       |                                                                                                                                                                                    |
| Sign up with Social Accounts          f Facebook       in LinkedIn       G Google                                                                                                                                                                                                                                                                                                                                                                                                                                                                                                                                                                                                                                                                                                                                                                                                                                                                                                                                                                                                                                                                                                                                                                                                                                                                                                                                                                                                                                                                                                                                                                                                                                                                                                                                                                                                                                                                                                                                                                                                                                  | User registration<br>On sign up, users will be asked to submit some<br>personal and professional information, so that<br>the platform administrators can verify their<br>identity. |
| Sign up with email<br>Email address *                                                                                                                                                                                                                                                                                                                                                                                                                                                                                                                                                                                                                                                                                                                                                                                                                                                                                                                                                                                                                                                                                                                                                                                                                                                                                                                                                                                                                                                                                                                                                                                                                                                                                                                                                                                                                                                                                                                                                                                                                                                                              | A <b>Terms &amp; Conditions</b> checkbox will allow<br>users to check and provide their consent on the<br>personal data protection policy of the platform                          |
| Username * First Name * Last Name *                                                                                                                                                                                                                                                                                                                                                                                                                                                                                                                                                                                                                                                                                                                                                                                                                                                                                                                                                                                                                                                                                                                                                                                                                                                                                                                                                                                                                                                                                                                                                                                                                                                                                                                                                                                                                                                                                                                                                                                                                                                                                | Next step:<br>Click below to see this form filled with an<br>example.<br>Next                                                                                                      |
| Country *                                                                                                                                                                                                                                                                                                                                                                                                                                                                                                                                                                                                                                                                                                                                                                                                                                                                                                                                                                                                                                                                                                                                                                                                                                                                                                                                                                                                                                                                                                                                                                                                                                                                                                                                                                                                                                                                                                                                                                                                                                                                                                          |                                                                                                                                                                                    |
| Stakeholder type *       Image: Company of the second |                                                                                                                                                                                    |
| I agree with <b>Terms &amp; Conditions</b>                                                                                                                                                                                                                                                                                                                                                                                                                                                                                                                                                                                                                                                                                                                                                                                                                                                                                                                                                                                                                                                                                                                                                                                                                                                                                                                                                                                                                                                                                                                                                                                                                                                                                                                                                                                                                                                                                                                                                                                                                                                                         |                                                                                                                                                                                    |
| Create new accou                                                                                                                                                                                                                                                                                                                                                                                                                                                                                                                                                                                                                                                                                                                                                                                                                                                                                                                                                                                                                                                                                                                                                                                                                                                                                                                                                                                                                                                                                                                                                                                                                                                                                                                                                                                                                                                                                                                                                                                                                                                                                                   | int                                                                                                                                                                                |