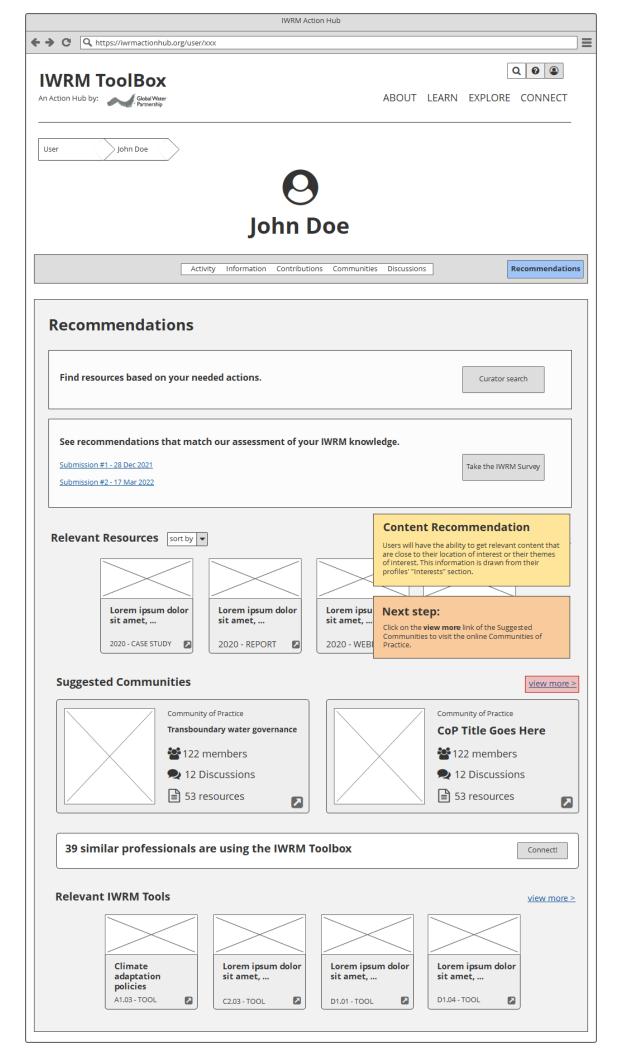

butional latest contract uploads but the                      |
|                                     | ick on <b>Recommendations</b> to continue.                                                       |                                                                                                         |
|                                     | ick on <b>Recommendations</b> to continue.                                                       | Contributions: latest content uploads by the user;                                                      |
|                                     | ick on <b>Recommendations</b> to continue.                                                       |                                                                                                         |





|                                                                | VRM Action Hub              |
|----------------------------------------------------------------|-----------------------------|
| ← → C Q https://iwrmactionhub.org/connect/community-of-practic | ce i                        |
| IWRM ToolBox                                                   | Q 0 (2)                     |
| An Action Hub by: Global Water<br>Partnership                  | ABOUT LEARN EXPLORE CONNECT |
| Connect Communities of Practice                                |                             |
| Communities                                                    | f 🛩 in                      |

Communities provide professionals an engaging way to learn, exchange and build their skills in different areas of in