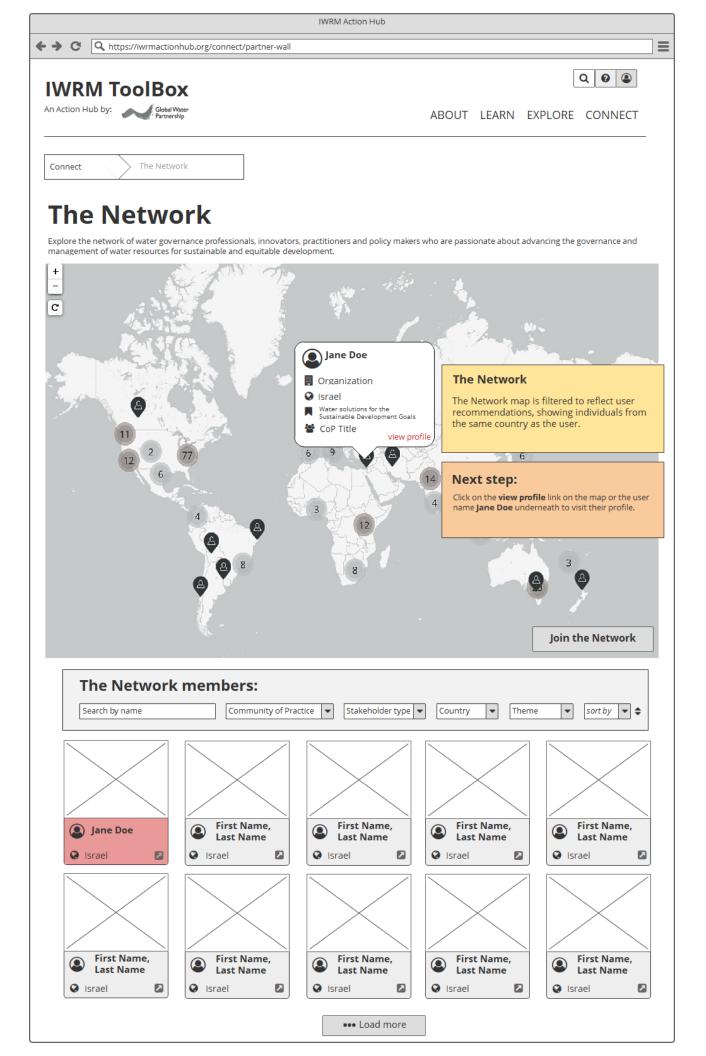

### Join a Community!

Discover communities in your area of interest, connect with experts from all over the world and exchange knowledge with your peers.

<u>view all communities</u> 🕣

| IWRM /                                                        | Action Hub                                                                                                                                                              |
|---------------------------------------------------------------|-------------------------------------------------------------------------------------------------------------------------------------------------------------------------|
| ← → C Q https://iwrmactionhub.org/user                        | =                                                                                                                                                                       |
| An Action Hub by: Global Water<br>Partnership                 | Q @ @                                                                                                                                                                   |
| User                                                          |                                                                                                                                                                         |
| Log in                                                        | Users will have two options for signing in to the platform: <ul> <li>Using existing social media accounts or</li> <li>Using an Email address and a password.</li> </ul> |
| Facebook       In LinkedIn       G Google       Microsoft     | Next step:<br>Click on Sign up to create a new account.                                                                                                                 |
| Log in with email Email Password                              |                                                                                                                                                                         |
| Forgot password?<br>Don't have an account yet? <b>Sign up</b> |                                                                                                                                                                         |
|                                                               | Log in                                                                                                                                                                  |