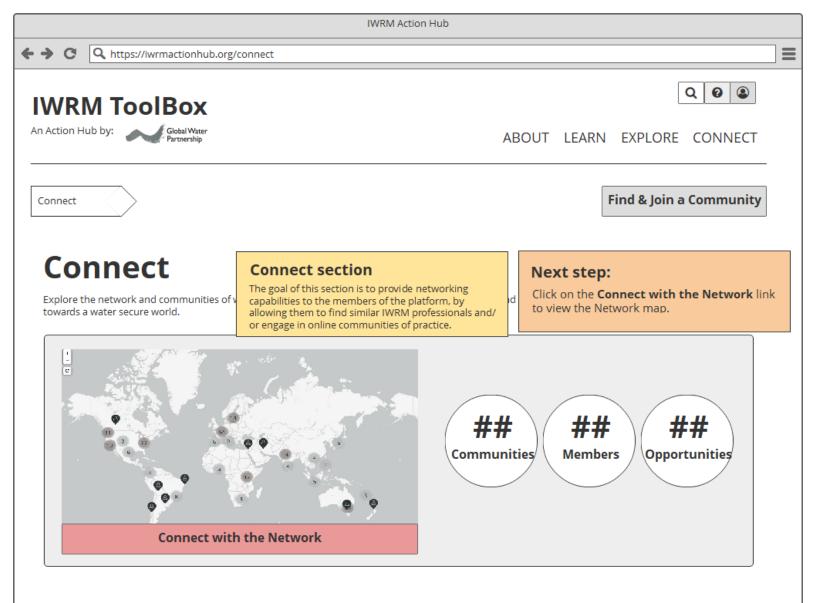

section.                                                                                                                                                                                                                                                                                                                                  | Having trouble finding how to                                                                                                  |

V

×

×

×

V

What are the IWRM Tools?

What resources can be found on this hub?

I'm new with IWRM. Where should I get started?

How can I connect with professionals that work in the same/related field as I am?

How can I share my content and/or case studies with this online community?

aving trouble finding how to use the platform?





### Join a Community!

Discover communities in your area of interest, connect with experts from all over the world and exchange knowledge with your peers.

<u>view all communities</u> 🕣





| IWRM /                                                        | Action Hub                                                                                                                                                              |
|---------------------------------------------------------------|-------------------------------------------------------------------------------------------------------------------------------------------------------------------------|
| ← → C Q https://iwrmactionhub.org/user                        | =