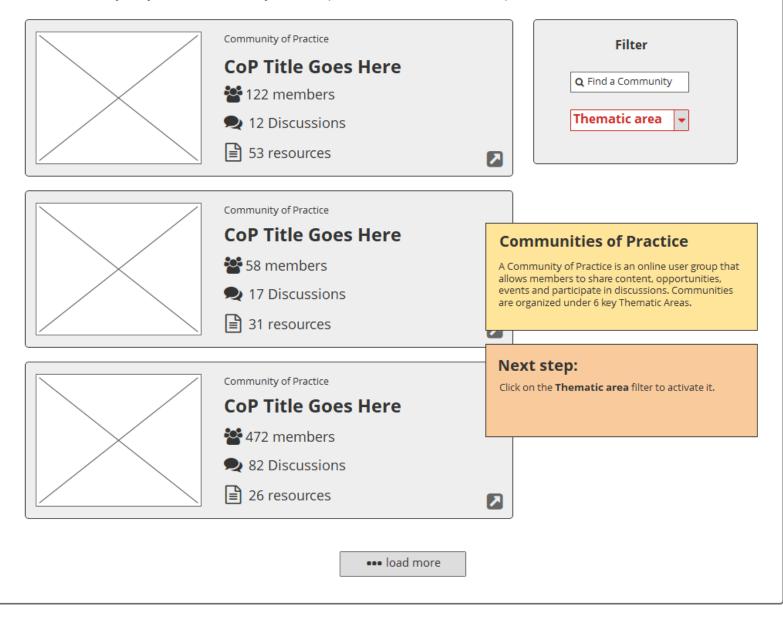

### Join a Community!

Discover communities in your area of interest, connect with experts from all over the world and exchange knowledge with your peers.

<u>view all communities</u> 🕣

| IWRM /                                                        | Action Hub                                                                                                                                                              |
|---------------------------------------------------------------|-------------------------------------------------------------------------------------------------------------------------------------------------------------------------|
| ← → C Q https://iwrmactionhub.org/user                        | =                                                                                                                                                                       |
| An Action Hub by: Global Water<br>Partnership                 | Q @ @                                                                                                                                                                   |
| User                                                          |                                                                                                                                                                         |
| Log in                                                        | Users will have two options for signing in to the platform: <ul> <li>Using existing social media accounts or</li> <li>Using an Email address and a password.</li> </ul> |
| Facebook       In LinkedIn       G Google       Microsoft     | Next step:<br>Click on Sign up to create a new account.                                                                                                                 |
| Log in with email Email Password                              |                                                                                                                                                                         |
| Forgot password?<br>Don't have an account yet? <b>Sign up</b> |                                                                                                                                                                         |
|                                                               | Log in                                                                                                                                                                  |